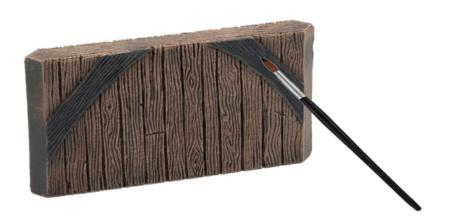

**Dark Accents:** For pieces with darker wood accents apply an opaque layer of **Black** to applicable areas.

STEP 6

**Dark Accents:** Dry brush **Olive Dry Brush** over areas previously painted **Black**.