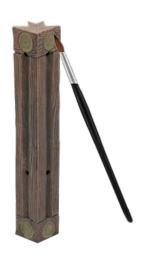

STEP 3

OLIVE DRY BRUSH (GT002-O) **Light Accents:** For pieces with lighter wood accents apply an opaque layer of **Olive Dry Brush** to applicable areas.

STEP 4

**Light Accents:** Dry brush **Stucco** over areas previously painted in **Olive Dry Brush.** 

**Dark Accents:** For pieces with darker wood accents apply an opaque layer of **Black** to applicable areas.

STEP 6

**Dark Accents:** Dry brush **Olive Dry Brush** over areas previously painted **Black**.