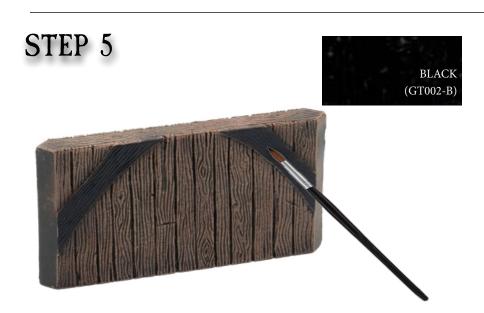

**Dark Accents:** For pieces with darker wood accents apply an opaque layer of **Black** to applicable areas.

STEP 6

**Dark Accents:** Dry brush **Olive Dry Brush** over areas previously painted **Black**.