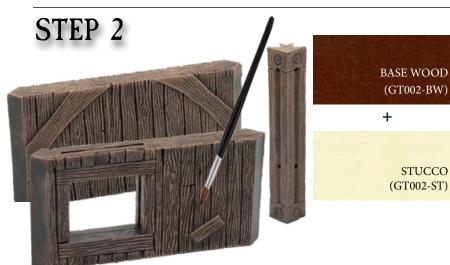

## PAINTING GUIDE

RUSTIC WOOD

BASE WOOD (GT002-BW)

Apply a dry brush to all wood textured areas in the color **Base Wood**.

Apply a lighter dry brush with a mix of **Stucco** and **Base Wood** in a 50/50 ratio.