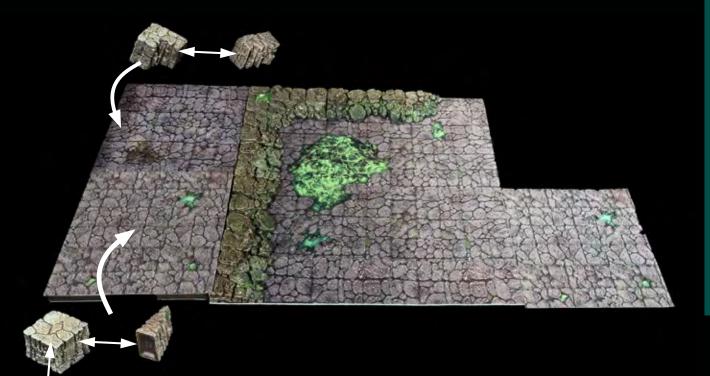

x1 - Small Curve Cliff

x1 - Widening Passage

x2 - Diagonal Wall

x1 - Trifecta Long Swell Wall Right

x1 - Flat Floor

x2 - 6x6 Erinthor Mountain
/Toxic Pool Terrain Tray

x1 - Cave Entrance Cliff

x1 - Cave Entrance Cliff Plug

x1 - Cliff Elevation 2xl Block

x1 - Swell Cliff

x1 - Straight Cliff

x1 - Cliff Elevation 2xl Block

x1 - Concave Cliff

x1 - Small Curve Cliff

x1 - Cliff Elevation Block

x1 - Swell Cliff

x1 - Large Bank Curve

x1 - Curve Bank

x1 - Cave Entrance Cliff Plug

x2 - Erinthor Rock Pile

xl - Erinthor Rock Point

x1 - Erinthor Ledge

x1 - Erinthor Rock Pedestal

x2 - Cliff Elevation 2xl Block