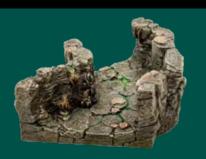

x1 - Cliff Elevation Block

x1 - Swell Cliff

x1 - Cliff Elevation 2xl Block

x1 - Large Curve Cliff

x1 - Cave Entrance Cliff

x2 - Erinthor Ledge

x1 - Erinthor Rock Pile

x1 - Erinthor Rock Pedestal