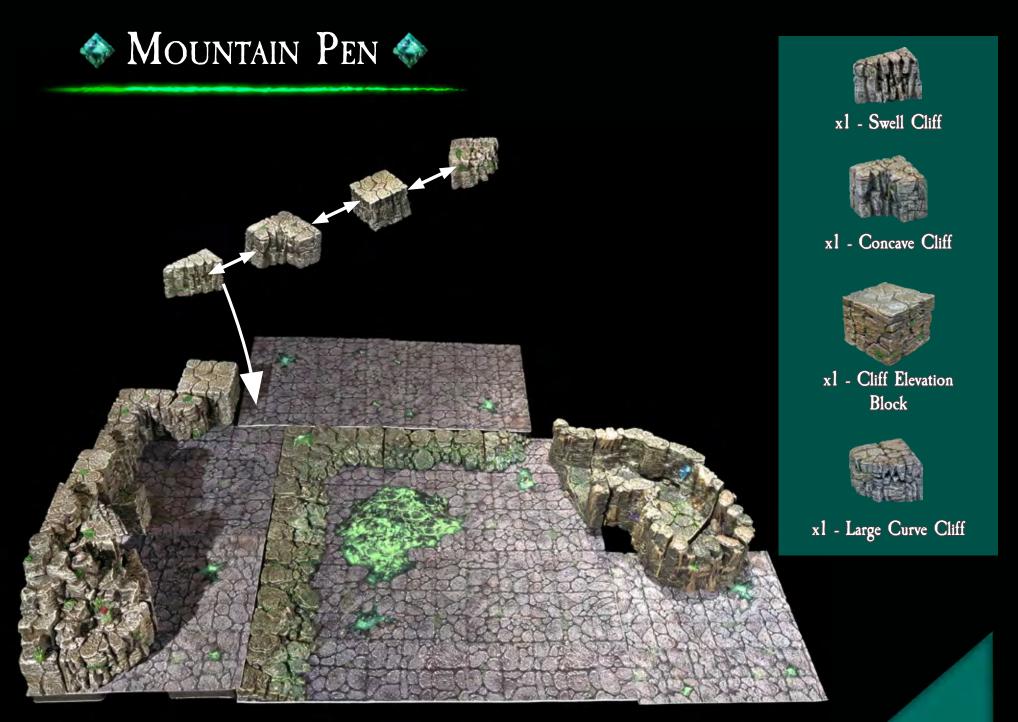

x1 - Cliff Elevation 2xl Block

x1 - Swell Cliff

x1 - Straight Cliff

x1 - Cliff Elevation 2xl Block

x1 - Concave Cliff

x1 - Small Curve Cliff

x1 - Cliff Elevation Block

x1 - Swell Cliff