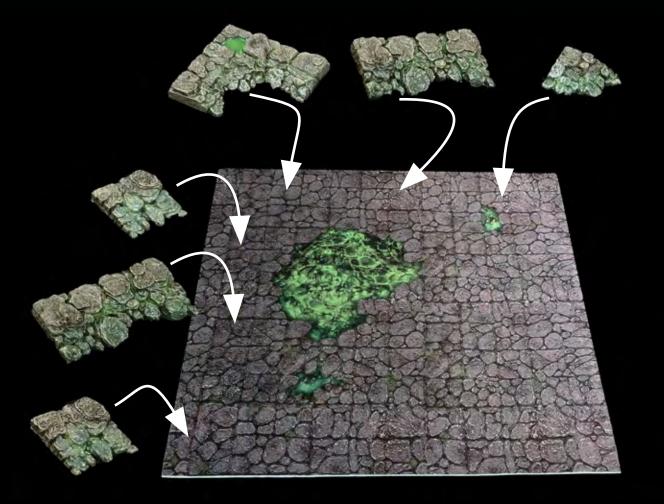

# MOUNTAIN PEN

Plaguestone<sup>TM</sup> and The Fall of Plaguestone<sup>TM</sup> are used under license and are trademarks of Paizo Inc. ®. © 2019, Paizo, Inc.

x1 - 12x12 Erinthor Mountain/ Toxic Pool Terrain Tray

x1 - Large Bank Curve x2 - Straight Bank

x2 - 2x4 Long Straight Bank

x1 - Curve Bank

x8 - 2x2 Foamcore Riser - Stone

Place as Shown

x3 - 6x6 Erinthor Mountain
/Toxic Pool Terrain Tray

x1 - Concave Cliff

x1 - Straight Cliff