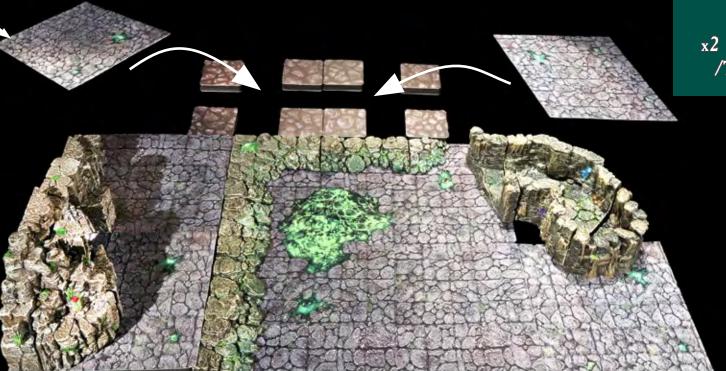

x1 - Large Bank Curve x2 - Straight Bank

x2 - 2x4 Long Straight Bank

x1 - Curve Bank

x8 - 2x2 Foamcore Riser - Stone

Place as Shown

x3 - 6x6 Erinthor Mountain
/Toxic Pool Terrain Tray

x1 - Concave Cliff

x1 - Straight Cliff

x1 - Cliff Elevation Block

x1 - Swell Cliff

x1 - Cliff Elevation 2xl Block

x1 - Large Curve Cliff

x1 - Cave Entrance Cliff

x2 - Erinthor Ledge

x1 - Erinthor Rock Pile

x1 - Erinthor Rock Pedestal