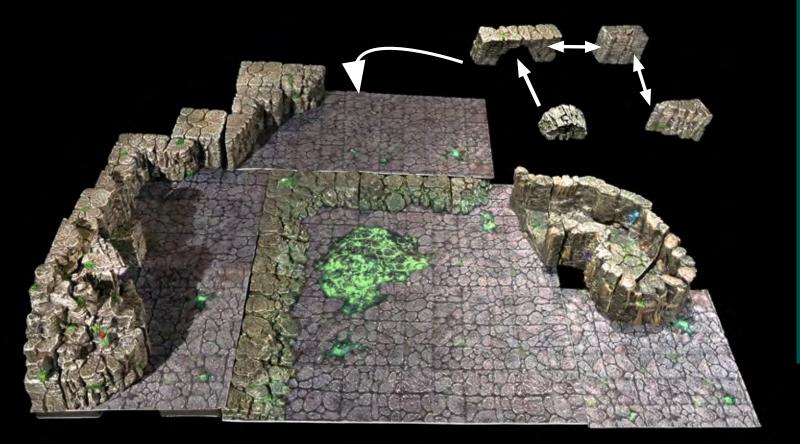

x1 - Small Curve Cliff

x1 - Widening Passage

x2 - Diagonal Wall

x1 - Trifecta Long Swell Wall Right

x1 - Flat Floor

x2 - 6x6 Erinthor Mountain
/Toxic Pool Terrain Tray

x1 - Cave Entrance Cliff

x1 - Cave Entrance Cliff Plug

x1 - Cliff Elevation 2xl Block

x1 - Swell Cliff

x1 - Straight Cliff

x1 - Cliff Elevation 2xl Block

x1 - Concave Cliff

x1 - Small Curve Cliff

x1 - Cliff Elevation Block

x1 - Swell Cliff