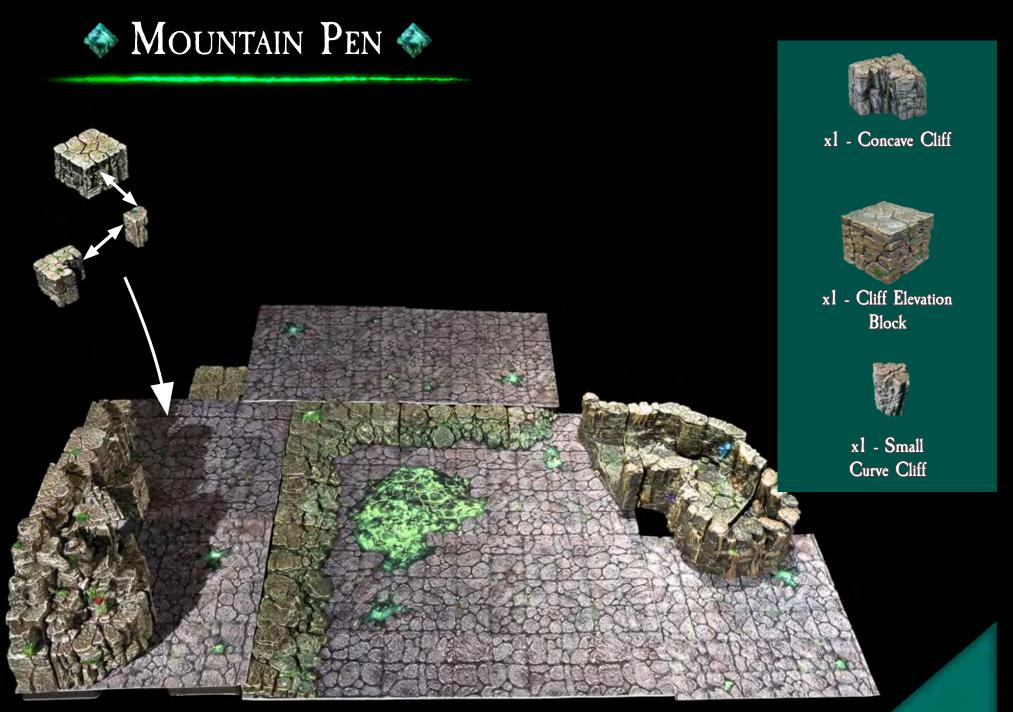

x1 - Cliff Elevation Block

x1 - Swell Cliff

x1 - Cliff Elevation 2xl Block

x1 - Large Curve Cliff

x1 - Cave Entrance Cliff

x2 - Erinthor Ledge

x1 - Erinthor Rock Pile

x1 - Erinthor Rock Pedestal

x1 - Small Curve Cliff

x1 - Widening Passage

x2 - Diagonal Wall

x1 - Trifecta Long Swell Wall Right

x1 - Flat Floor

x2 - 6x6 Erinthor Mountain
/Toxic Pool Terrain Tray

x1 - Cave Entrance Cliff

x1 - Cave Entrance Cliff Plug