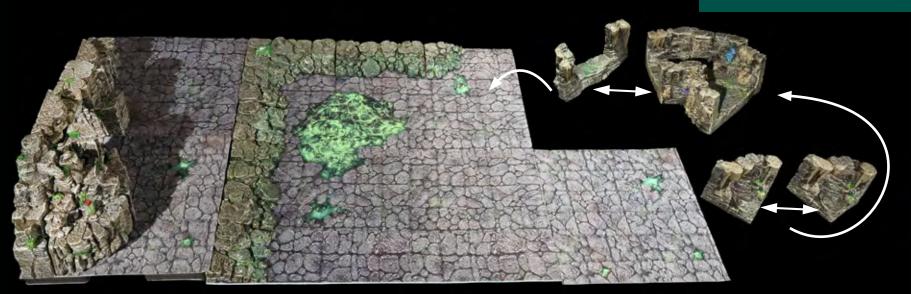

# MOUNTAIN PEN

Plaguestone<sup>TM</sup> and The Fall of Plaguestone<sup>TM</sup> are used under license and are trademarks of Paizo Inc. ®. © 2019, Paizo, Inc.

x1 - 12x12 Erinthor Mountain/ Toxic Pool Terrain Tray

x1 - Large Bank Curve x2 - Straight Bank

x2 - 2x4 Long Straight Bank

x1 - Curve Bank

x8 - 2x2 Foamcore Riser - Stone

Place as Shown

x3 - 6x6 Erinthor Mountain
/Toxic Pool Terrain Tray

x1 - Concave Cliff

x1 - Straight Cliff

x1 - Cliff Elevation Block

x1 - Swell Cliff

x1 - Cliff Elevation 2xl Block

x1 - Large Curve Cliff

x1 - Cave Entrance Cliff

x2 - Erinthor Ledge

x1 - Erinthor Rock Pile

x1 - Erinthor Rock Pedestal

x1 - Small Curve Cliff

x1 - Widening Passage

x2 - Diagonal Wall

x1 - Trifecta Long Swell Wall Right

x1 - Flat Floor

x2 - 6x6 Erinthor Mountain
/Toxic Pool Terrain Tray

x1 - Cave Entrance Cliff

x1 - Cave Entrance Cliff Plug