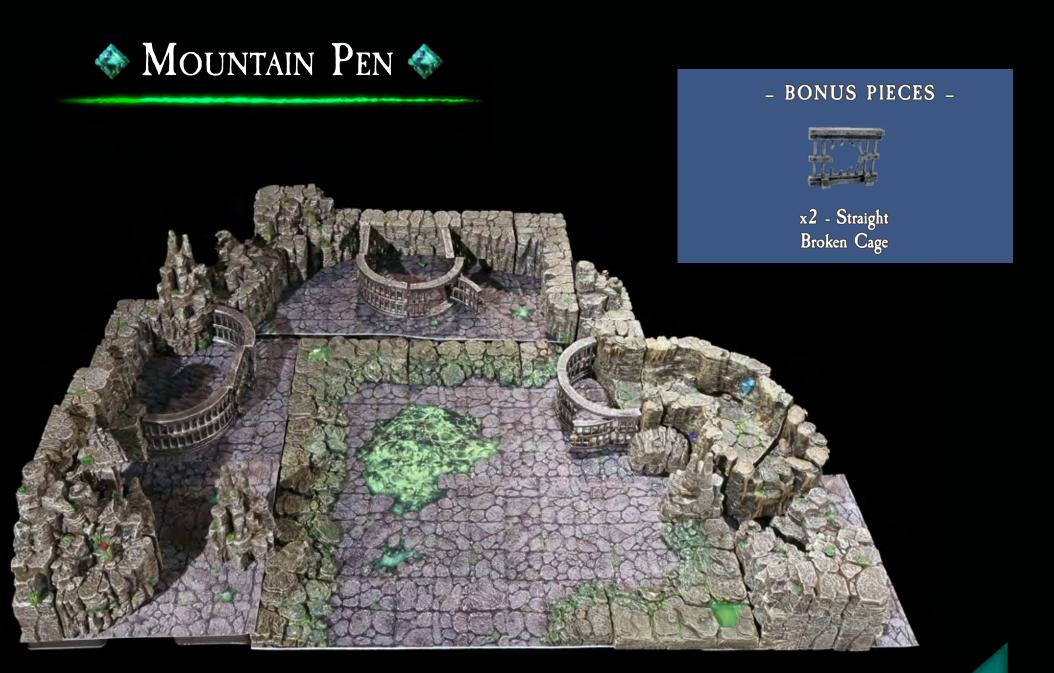

# MOUNTAIN PEN

Plaguestone<sup>TM</sup> and The Fall of Plaguestone<sup>TM</sup> are used under license and are trademarks of Paizo Inc. ®. © 2019, Paizo, Inc.

x1 - 12x12 Erinthor Mountain/ Toxic Pool Terrain Tray

x1 - Large Bank Curve x2 - Straight Bank

x2 - 2x4 Long Straight Bank

x1 - Curve Bank

x8 - 2x2 Foamcore Riser - Stone

Place as Shown

x3 - 6x6 Erinthor Mountain
/Toxic Pool Terrain Tray

x1 - Concave Cliff

x1 - Straight Cliff

x1 - Cliff Elevation Block

x1 - Swell Cliff

x1 - Cliff Elevation 2xl Block

x1 - Large Curve Cliff

x1 - Cave Entrance Cliff

x2 - Erinthor Ledge

x1 - Erinthor Rock Pile

x1 - Erinthor Rock Pedestal

x1 - Small Curve Cliff

x1 - Widening Passage

x2 - Diagonal Wall

x1 - Trifecta Long Swell Wall Right

x1 - Flat Floor

x2 - 6x6 Erinthor Mountain
/Toxic Pool Terrain Tray

x1 - Cave Entrance Cliff

x1 - Cave Entrance Cliff Plug

x1 - Cliff Elevation 2xl Block

x1 - Swell Cliff

x1 - Straight Cliff

x1 - Cliff Elevation 2xl Block

x1 - Concave Cliff

x1 - Small Curve Cliff

x1 - Cliff Elevation Block

x1 - Swell Cliff

x1 - Large Bank Curve

x1 - Curve Bank

x1 - Cave Entrance Cliff Plug

x2 - Erinthor Rock Pile

xl - Erinthor Rock Point

x1 - Erinthor Ledge

x1 - Erinthor Rock Pedestal

x2 - Cliff Elevation 2xl Block

x1 - Straight Cliff

x4 - Curved Cage

x2 - Curved Cage w/ Door

x2 - Straight Cage

x1 - Straight Cage with Door