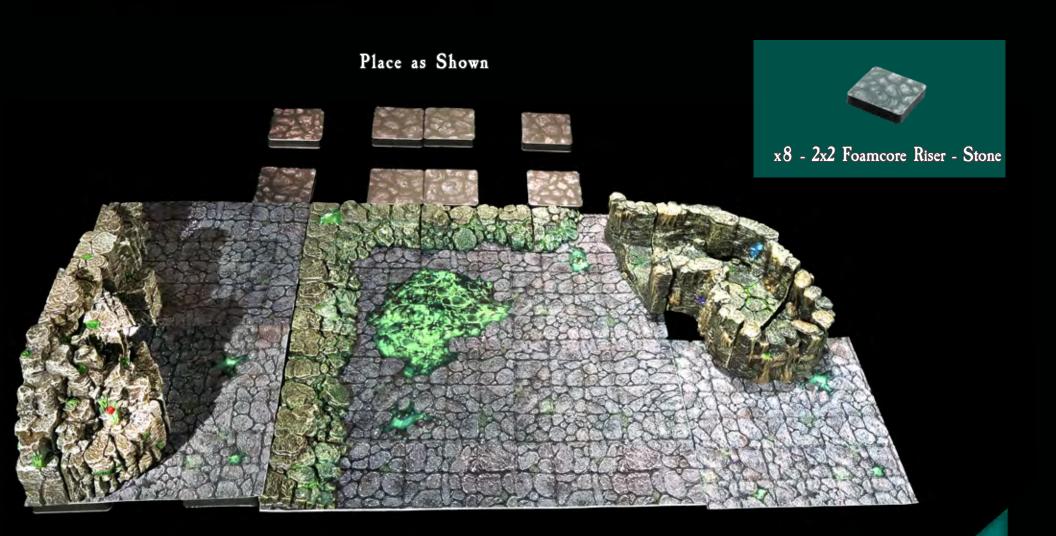

x1 - Large Bank Curve x2 - Straight Bank

x2 - 2x4 Long Straight Bank

x1 - Curve Bank

x8 - 2x2 Foamcore Riser - Stone

Place as Shown

x3 - 6x6 Erinthor Mountain
/Toxic Pool Terrain Tray

x1 - Concave Cliff

x1 - Straight Cliff