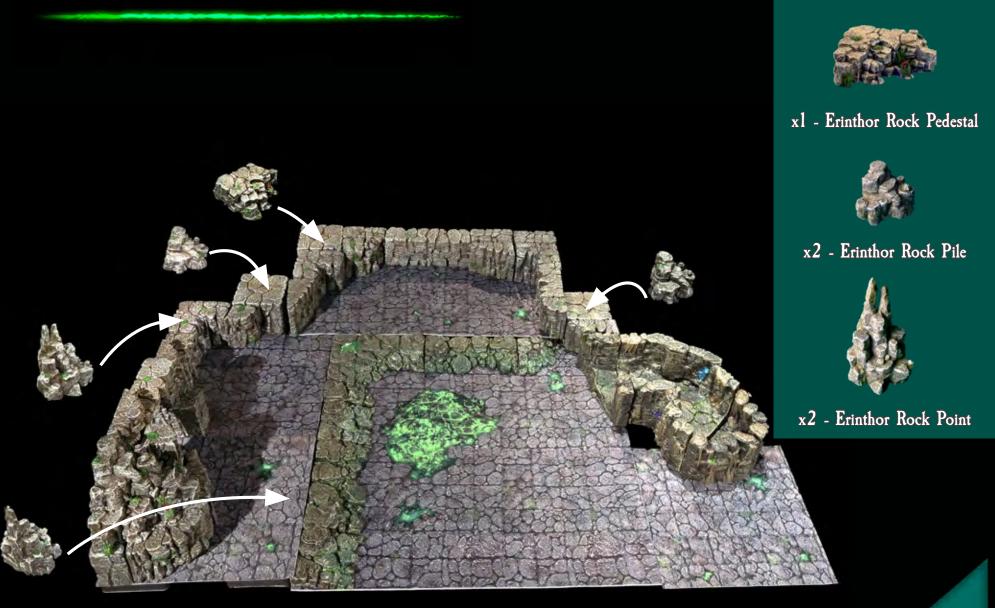

x1 - Cliff Elevation Block

x1 - Swell Cliff

x1 - Cliff Elevation 2xl Block

x1 - Large Curve Cliff

x1 - Cave Entrance Cliff

x2 - Erinthor Ledge

x1 - Erinthor Rock Pile

x1 - Erinthor Rock Pedestal

x1 - Large Bank Curve

x1 - Curve Bank

x1 - Cave Entrance Cliff Plug

x2 - Erinthor Rock Pile

xl - Erinthor Rock Point

x1 - Erinthor Ledge

x1 - Erinthor Rock Pedestal

x2 - Cliff Elevation 2xl Block