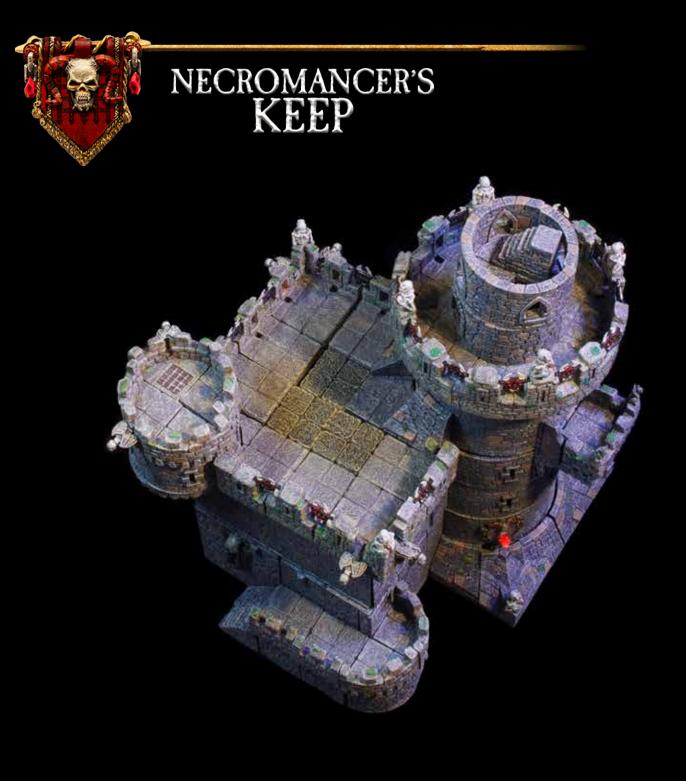

x4 - Corner Wall Spacer

NECROMANCER'S KEEP

x2 - Corner Arrowslit Wall - Right

x2 - Corner Arrowslit Wall - Left

x2 - Cutout Corner Wall - Left

x2 - Cutout Corner Wall - Right

x2 - Cube Spacer

x2 - Straight Crenellation