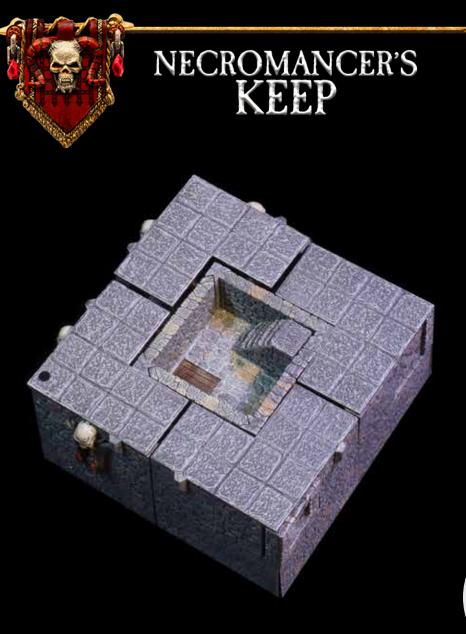

x4 - Corner Wall Spacer

NECROMANCER'S KEEP

x2 - Corner Arrowslit Wall - Right

x2 - Corner Arrowslit Wall - Left

x2 - Cutout Corner Wall - Left

x2 - Cutout Corner Wall - Right

x2 - Cube Spacer

x2 - Straight Crenellation