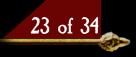

x4 - Corner Wall Spacer

NECROMANCER'S KEEP

x2 - Corner Arrowslit Wall - Right

x2 - Corner Arrowslit Wall - Left

x2 - Cutout Corner Wall - Left

x2 - Cutout Corner Wall - Right

x2 - Cube Spacer

x2 - Straight Crenellation