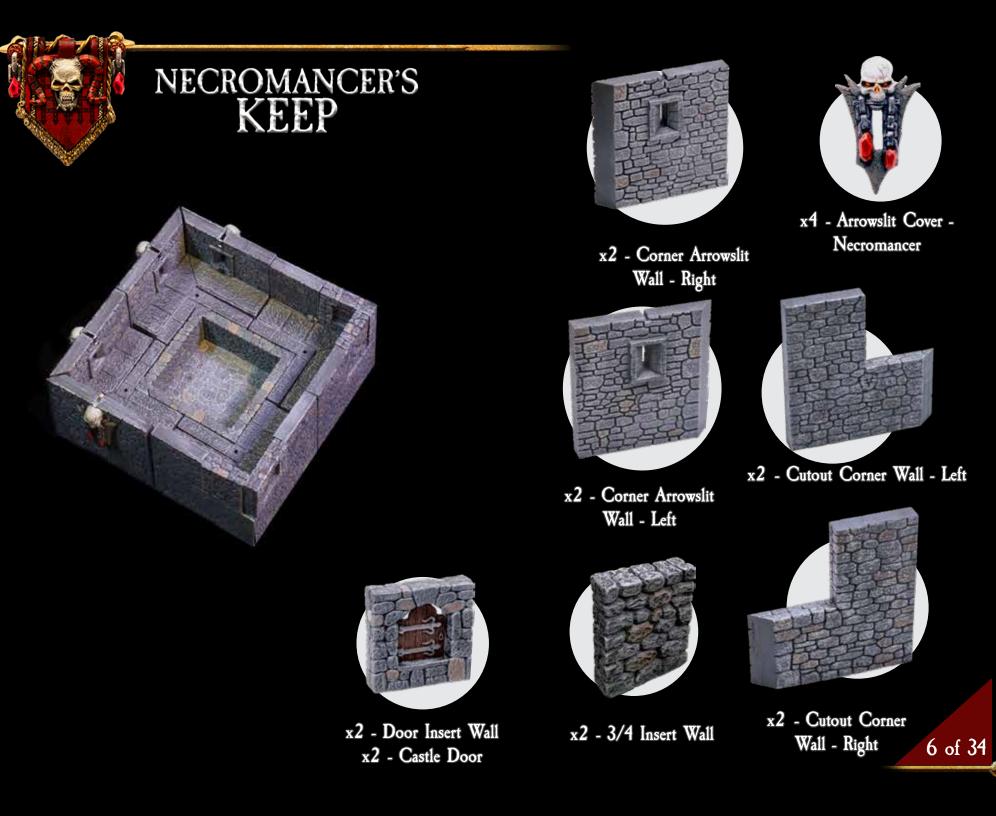

x4 - Corner Wall Spacer

NECROMANCER'S KEEP

x2 - Corner Arrowslit Wall - Right

x2 - Corner Arrowslit Wall - Left

x2 - Cutout Corner Wall - Left

x2 - Cutout Corner Wall - Right

x2 - Cube Spacer

x2 - Straight Crenellation