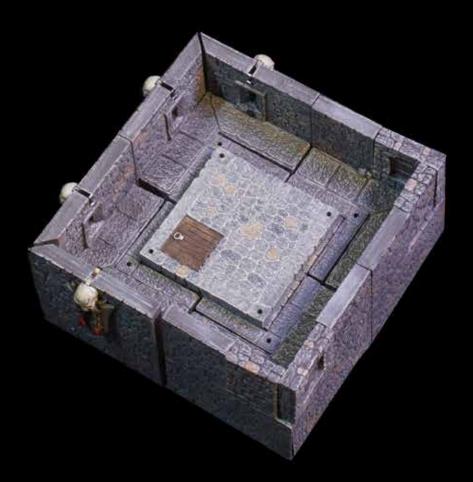

x4 - Inside Corner Wall

x4 - Corner Wall Spacer

x1 - Stone Trapdoor Floor 4x4 Reinforced Lattice Trapdoor

x3 - Stone Corner Post

xl - Extreme Offset Door Wall Left xl - Castle Door

x3 - Corner Platform

x3 - CBS Solid Stone Wall

x4 - Corner Wall Spacer

NECROMANCER'S KEEP

x2 - Corner Arrowslit Wall - Right

x2 - Corner Arrowslit Wall - Left

x2 - Cutout Corner Wall - Left

x2 - Cutout Corner Wall - Right

x2 - Cube Spacer

x2 - Straight Crenellation