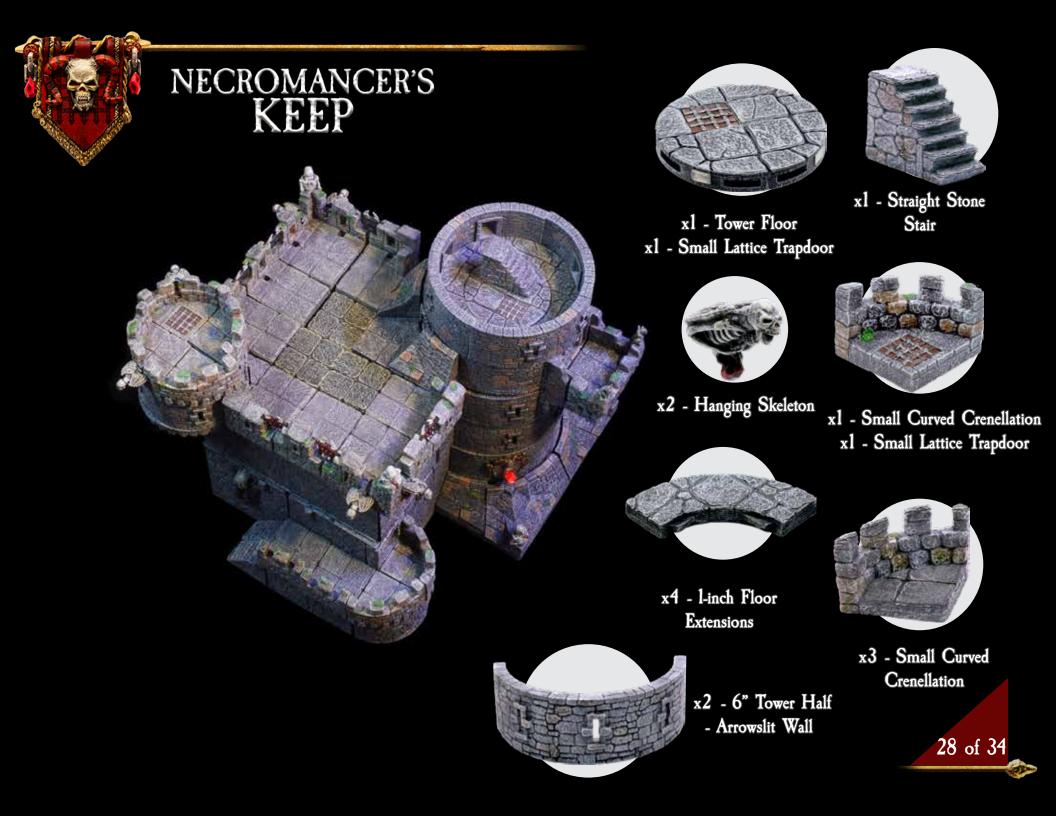

xl - Tower Floor xl - Small Lattice Trapdoor

x4 - Hanging Skeleton

x4 - Curved Battlement

x1 - Round Roof x1 - Small Lattice Trapdoor

x1 - Wide Flared Roof Base