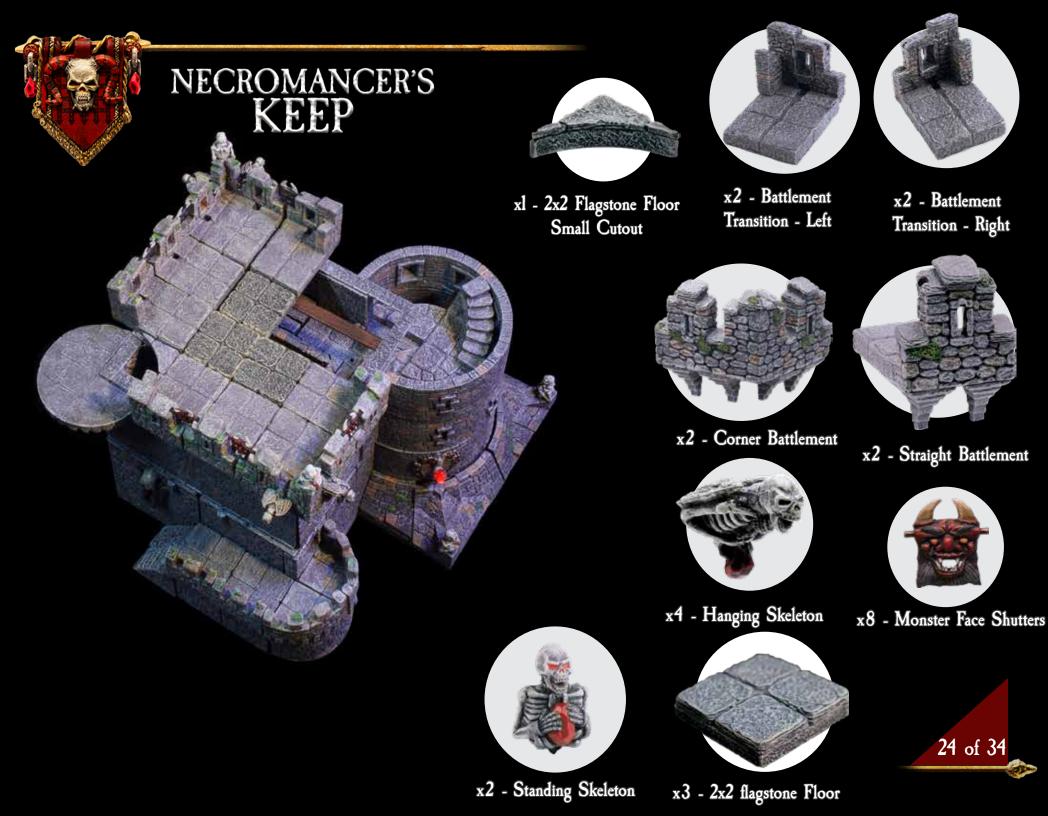

1 - Short Stairs







x1 - Stone Stairwell Floor 4x4



x4 - Stone Corner Post





x4 - CBS Solid Stone Wall







x4 - Inside Corner Wall







x4 - Corner Wall Spacer







NECROMANCER'S KEEP



x2 - Corner Arrowslit Wall - Right



x2 - Corner Arrowslit Wall - Left



x2 - Cutout Corner Wall - Left



x2 - Cutout Corner Wall - Right





x2 - Cube Spacer



x2 - Straight Crenellation



x2 - Small Curved Crenellation



xl - Tower Half Floor



x1 - Straight Stone Stair



x1 - 4" Tower Half - Solid









x3 - Batter Base



x3 - Batter Base Insert



x3 - Standing Skeleton









x2 - 6in Tower LED Socket Solid Wall



x2 - 1-inch Floor Extensions



x1 - Curved Tower Stair Left



xl - Tower 3/4 Floor







xl - 6in Tower 3/4 Roof Platform







x1 - 8x8 Roof Platform

















x12 - Monster Face Shutters



x4 - Standing Skeleton



x4 - Large Curved Battlement





x1 - Tower 3/4 Floor



xl - 4in Tower Doorway Wall xl - Latticed Door



xl - 4in Tower Solid Wall



x1 - Small Curve Tower Stair



x2 - 4" Tower Half - Solid





x4 - 4in Tower Window Wall



xl - Tower 3/4 Floor



xl - Straight Stone Stair





xl - Tower Floor xl - Small Lattice Trapdoor



x4 - Hanging Skeleton



x4 - Curved Battlement







x1 - Round Roof x1 - Small Lattice Trapdoor



x1 - Wide Flared Roof Base