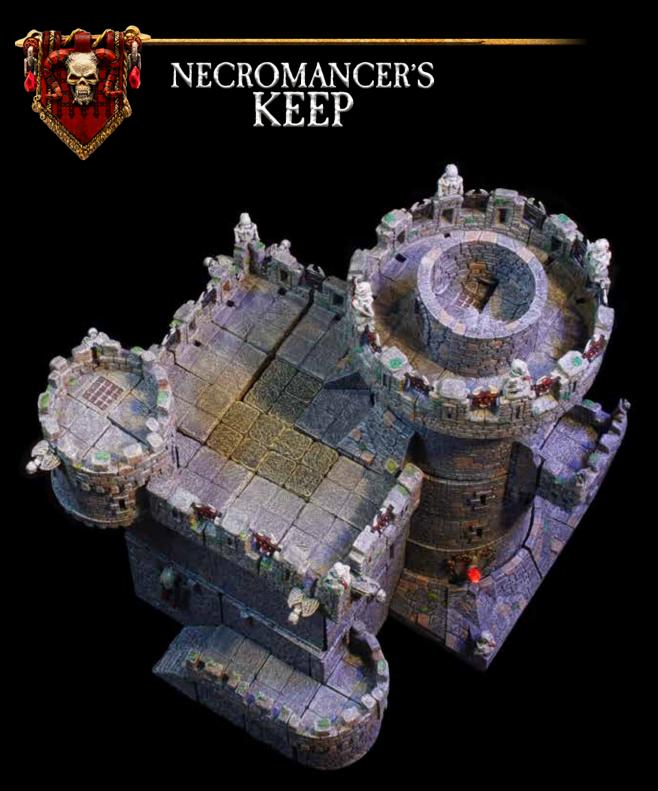

x4 - Corner Wall Spacer

NECROMANCER'S KEEP

x2 - Corner Arrowslit Wall - Right

x2 - Corner Arrowslit Wall - Left

x2 - Cutout Corner Wall - Left

x2 - Cutout Corner Wall - Right

x2 - Cube Spacer

x2 - Straight Crenellation