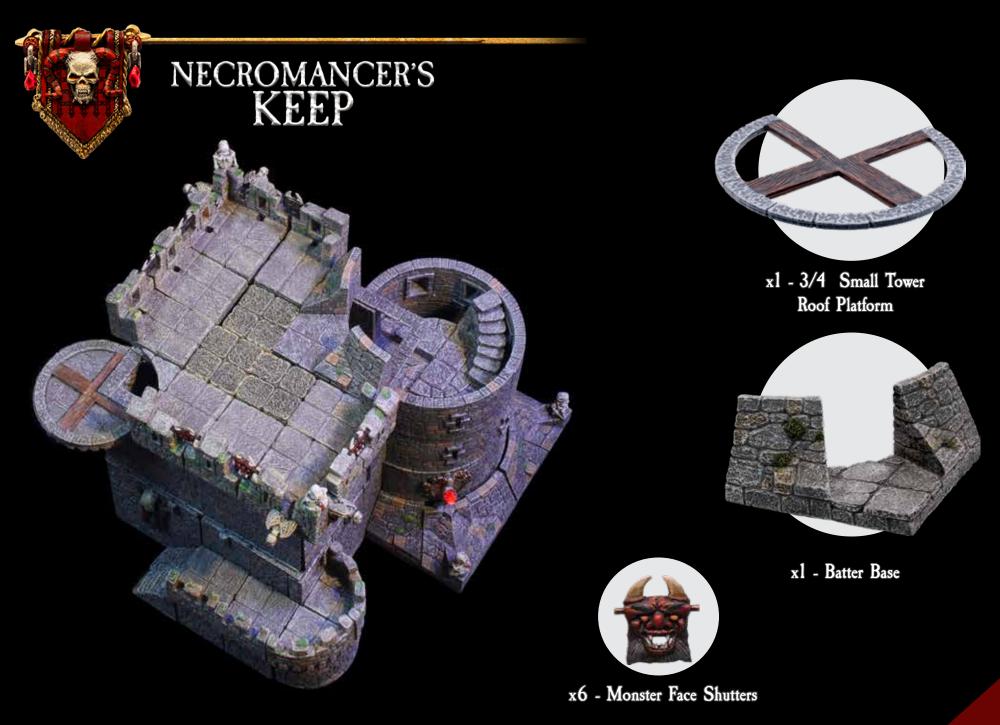

x1 - Tower 3/4 Floor

xl - 4in Tower Doorway Wall xl - Latticed Door

xl - 4in Tower Solid Wall

x1 - Small Curve Tower Stair

x2 - 4" Tower Half - Solid

x4 - 4in Tower Window Wall

xl - Tower 3/4 Floor

xl - Straight Stone Stair