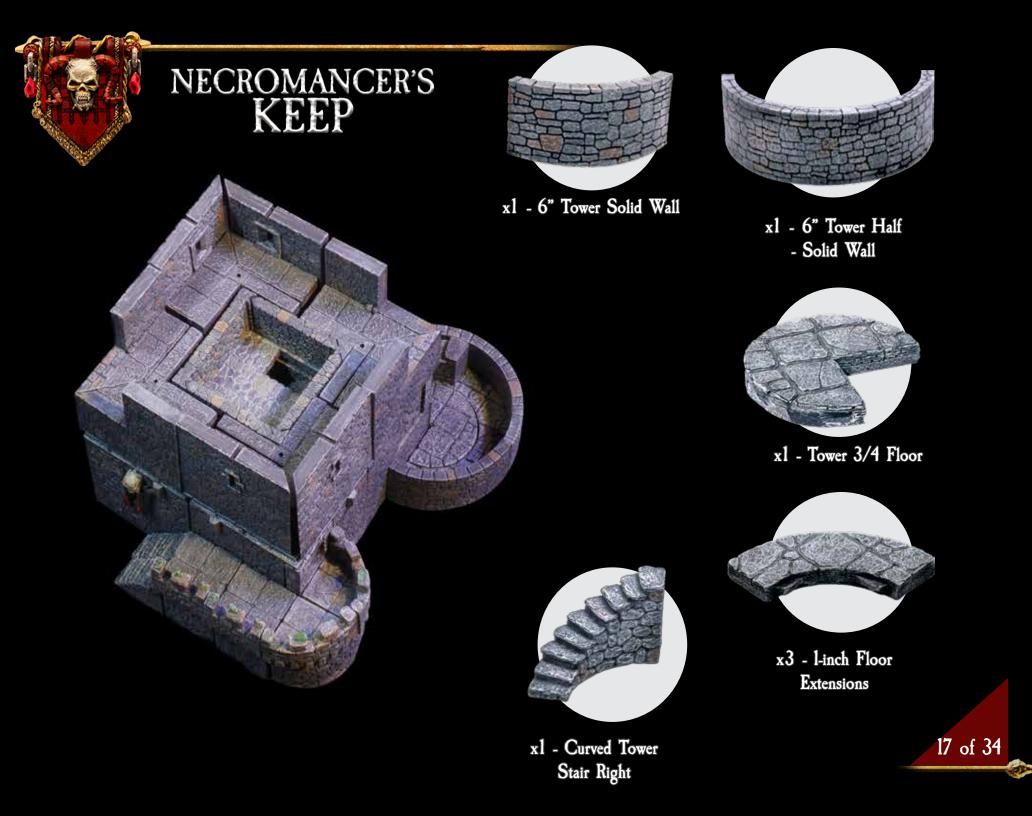

x2 - Small Curved Crenellation

xl - Tower Half Floor

x1 - Straight Stone Stair

x1 - 4" Tower Half - Solid

x3 - Batter Base

x3 - Batter Base Insert

x3 - Standing Skeleton

x2 - 6in Tower LED Socket Solid Wall

x2 - 1-inch Floor Extensions

x1 - Curved Tower Stair Left

xl - Tower 3/4 Floor

xl - 6in Tower 3/4 Roof Platform

x1 - 8x8 Roof Platform

x12 - Monster Face Shutters

x4 - Standing Skeleton

x4 - Large Curved Battlement

x1 - Tower 3/4 Floor

xl - 4in Tower Doorway Wall xl - Latticed Door

xl - 4in Tower Solid Wall

x1 - Small Curve Tower Stair

x2 - 4" Tower Half - Solid

x4 - 4in Tower Window Wall

xl - Tower 3/4 Floor

xl - Straight Stone Stair