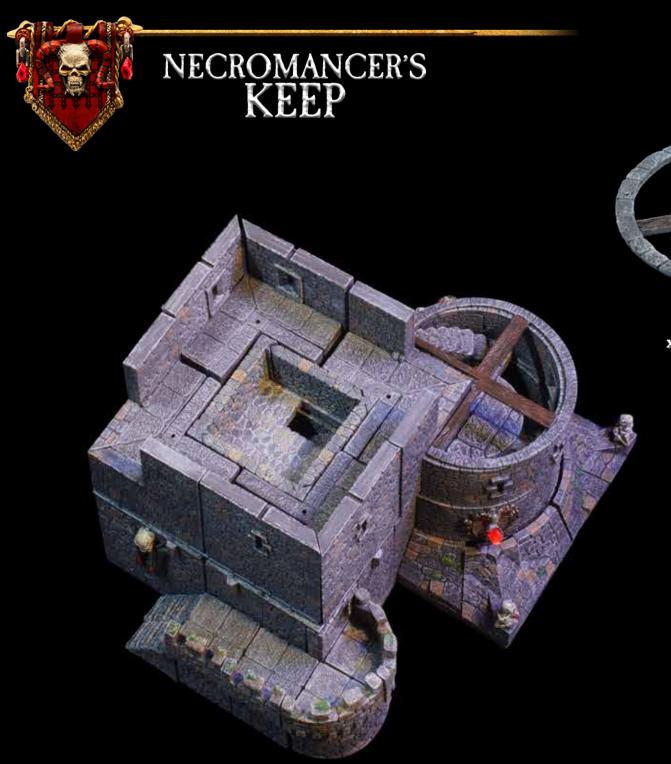

x4 - Corner Wall Spacer

NECROMANCER'S KEEP

x2 - Corner Arrowslit Wall - Right

x2 - Corner Arrowslit Wall - Left

x2 - Cutout Corner Wall - Left

x2 - Cutout Corner Wall - Right

x2 - Cube Spacer

x2 - Straight Crenellation