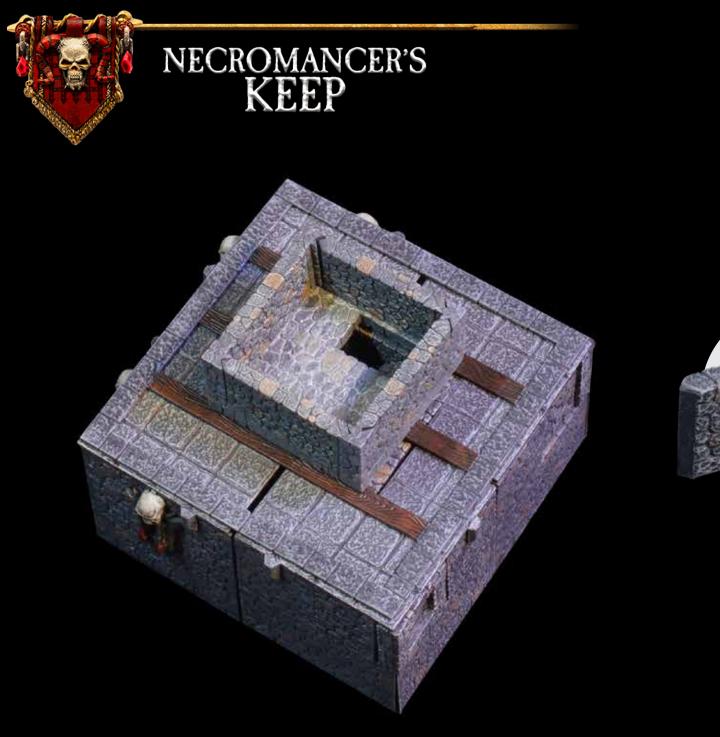

x4 - Corner Wall Spacer

NECROMANCER'S KEEP

x2 - Corner Arrowslit Wall - Right

x2 - Corner Arrowslit Wall - Left

x2 - Cutout Corner Wall - Left

x2 - Cutout Corner Wall - Right

x2 - Cube Spacer

x2 - Straight Crenellation