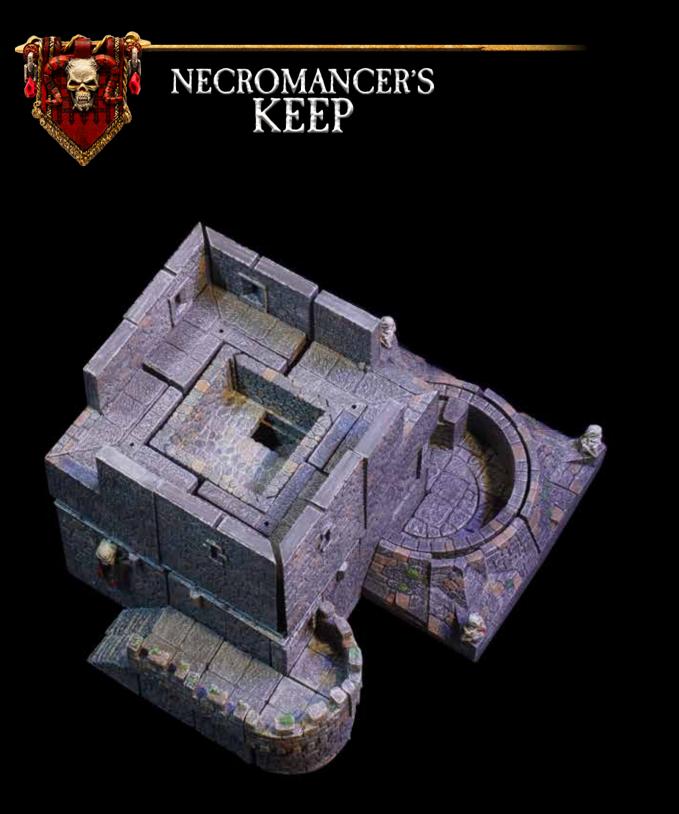

x4 - Corner Wall Spacer

NECROMANCER'S KEEP

x2 - Corner Arrowslit Wall - Right

x2 - Corner Arrowslit Wall - Left

x2 - Cutout Corner Wall - Left

x2 - Cutout Corner Wall - Right

x2 - Cube Spacer

x2 - Straight Crenellation

x2 - Small Curved Crenellation

xl - Tower Half Floor

x1 - Straight Stone Stair

x1 - 4" Tower Half - Solid

x3 - Batter Base

x3 - Batter Base Insert

x3 - Standing Skeleton

x2 - 6in Tower LED Socket Solid Wall

x2 - 1-inch Floor Extensions

x1 - Curved Tower Stair Left

xl - Tower 3/4 Floor

xl - 6in Tower 3/4 Roof Platform

x1 - 8x8 Roof Platform

x12 - Monster Face Shutters

x4 - Standing Skeleton

x4 - Large Curved Battlement