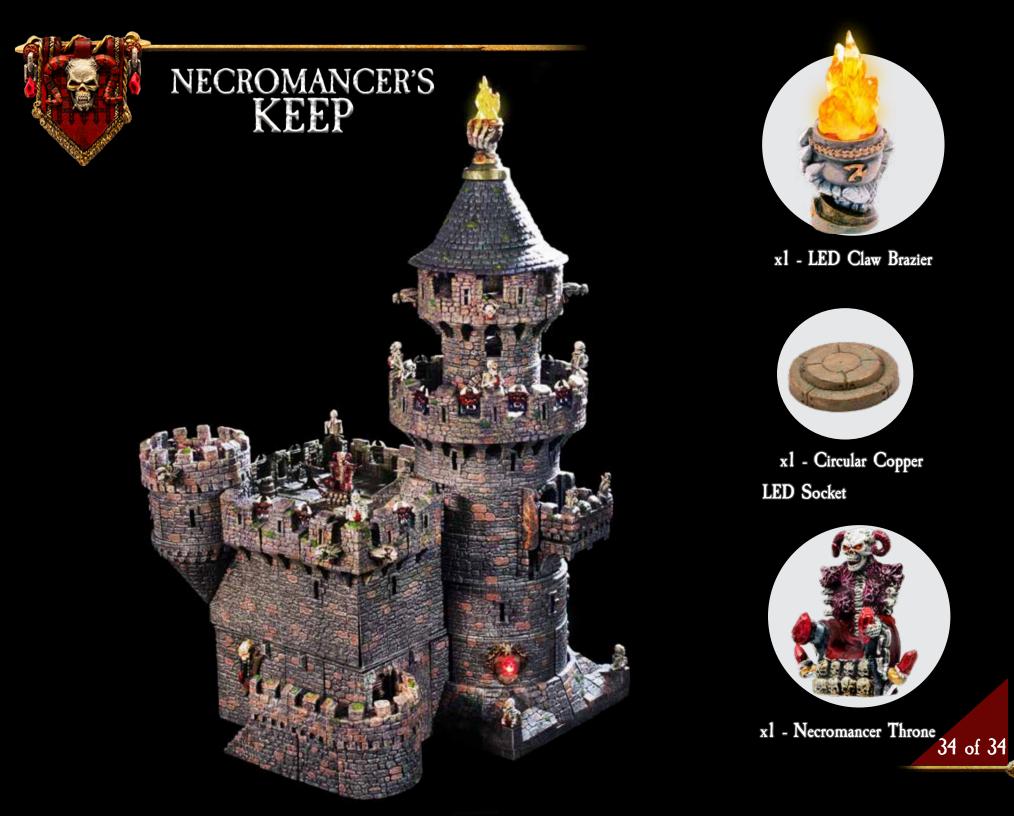

x4 - Corner Wall Spacer

NECROMANCER'S KEEP

x2 - Corner Arrowslit Wall - Right

x2 - Corner Arrowslit Wall - Left

x2 - Cutout Corner Wall - Left

x2 - Cutout Corner Wall - Right

x2 - Cube Spacer

x2 - Straight Crenellation