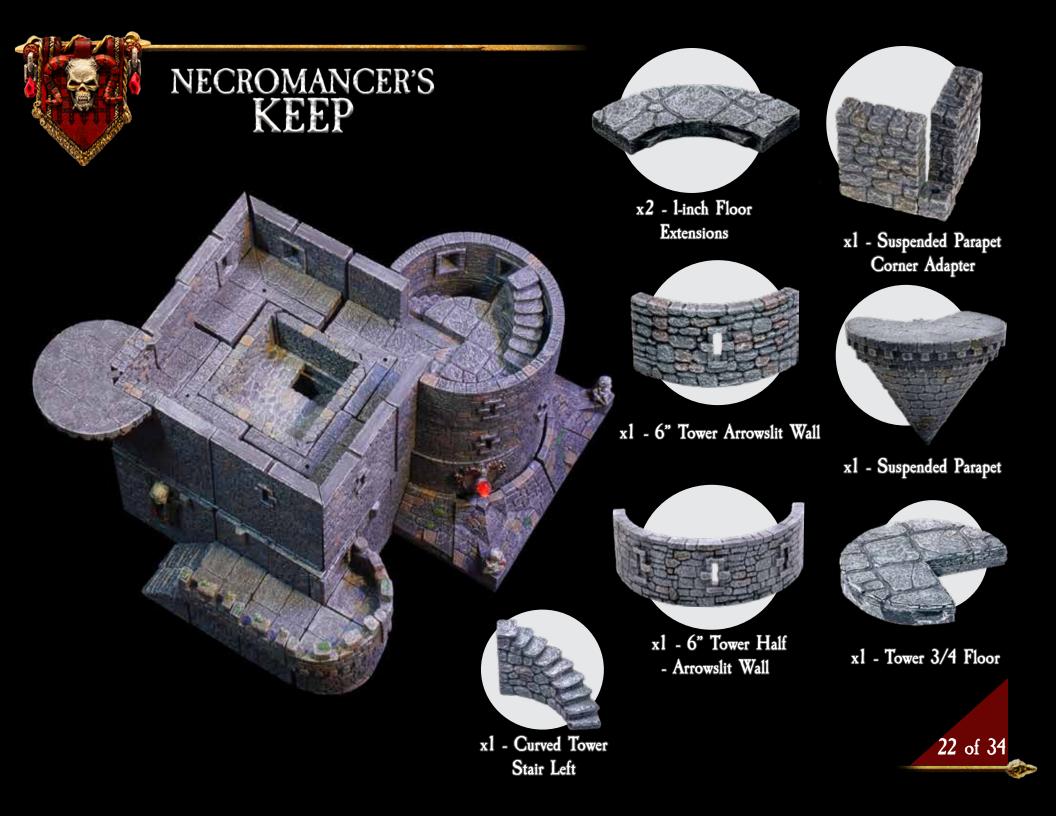

x4 - Corner Wall Spacer

NECROMANCER'S KEEP

x2 - Corner Arrowslit Wall - Right

x2 - Corner Arrowslit Wall - Left

x2 - Cutout Corner Wall - Left

x2 - Cutout Corner Wall - Right

x2 - Cube Spacer

x2 - Straight Crenellation

x2 - Small Curved Crenellation

xl - Tower Half Floor

x1 - Straight Stone Stair

x1 - 4" Tower Half - Solid

x3 - Batter Base

x3 - Batter Base Insert

x3 - Standing Skeleton

x2 - 6in Tower LED Socket Solid Wall

x2 - 1-inch Floor Extensions

x1 - Curved Tower Stair Left

xl - Tower 3/4 Floor

xl - 6in Tower 3/4 Roof Platform

x1 - 8x8 Roof Platform

x12 - Monster Face Shutters

x4 - Standing Skeleton

x4 - Large Curved Battlement