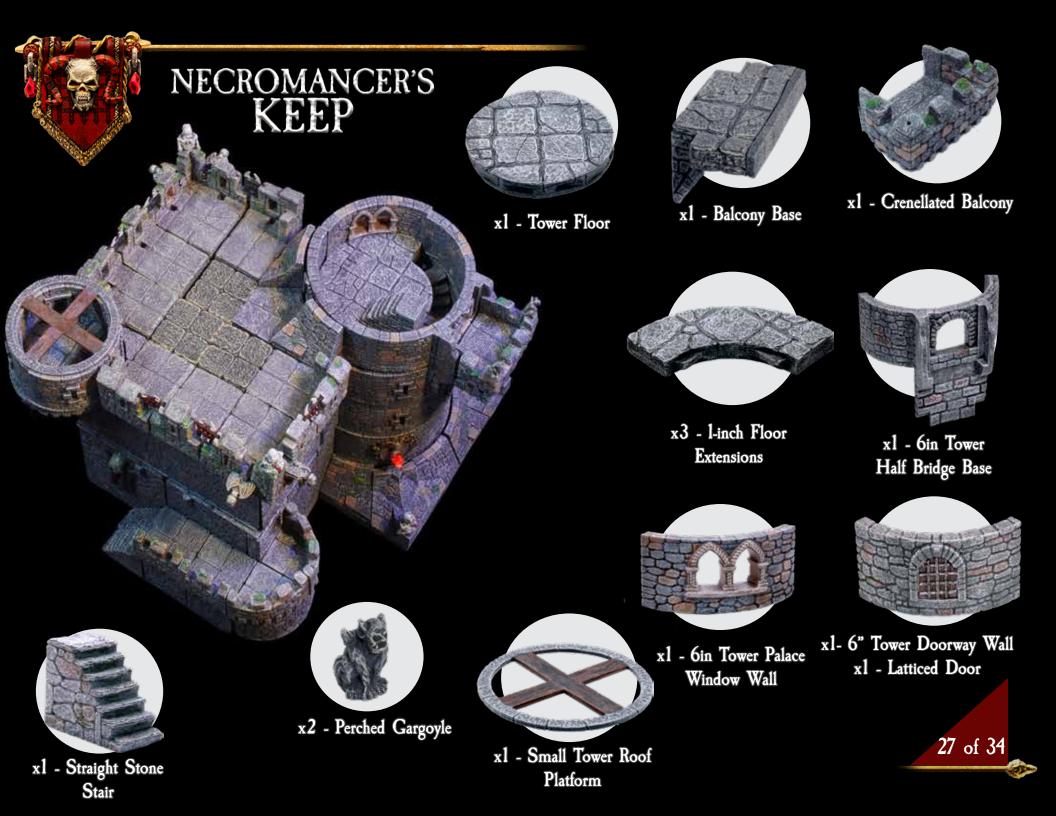

xl - Tower Floor xl - Small Lattice Trapdoor

x4 - Hanging Skeleton

x4 - Curved Battlement

x1 - Round Roof x1 - Small Lattice Trapdoor

x1 - Wide Flared Roof Base