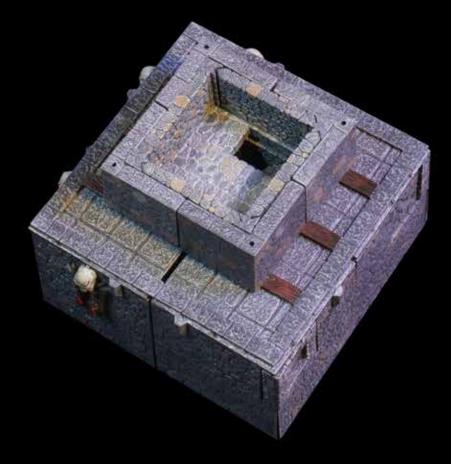

x4 - Corner Wall Spacer

NECROMANCER'S KEEP

x2 - Corner Arrowslit Wall - Right

x2 - Corner Arrowslit Wall - Left

x2 - Cutout Corner Wall - Left

x2 - Cutout Corner Wall - Right

x2 - Cube Spacer

x2 - Straight Crenellation