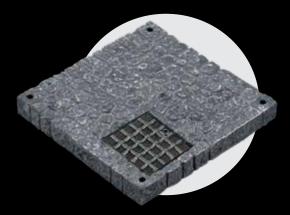

x4 - Inside Corner Wall

x4 - Corner Wall Spacer

x1 - Stone Trapdoor Floor 4x4 Reinforced Lattice Trapdoor

x3 - Stone Corner Post

xl - Extreme Offset Door Wall Left xl - Castle Door

x3 - Corner Platform

x3 - CBS Solid Stone Wall