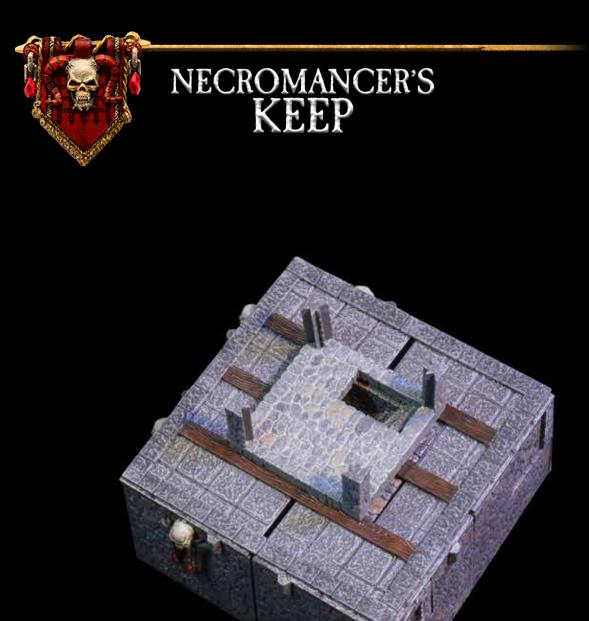

x4 - Corner Wall Spacer

NECROMANCER'S KEEP

x2 - Corner Arrowslit Wall - Right

x2 - Corner Arrowslit Wall - Left

x2 - Cutout Corner Wall - Left

x2 - Cutout Corner Wall - Right

x2 - Cube Spacer

x2 - Straight Crenellation