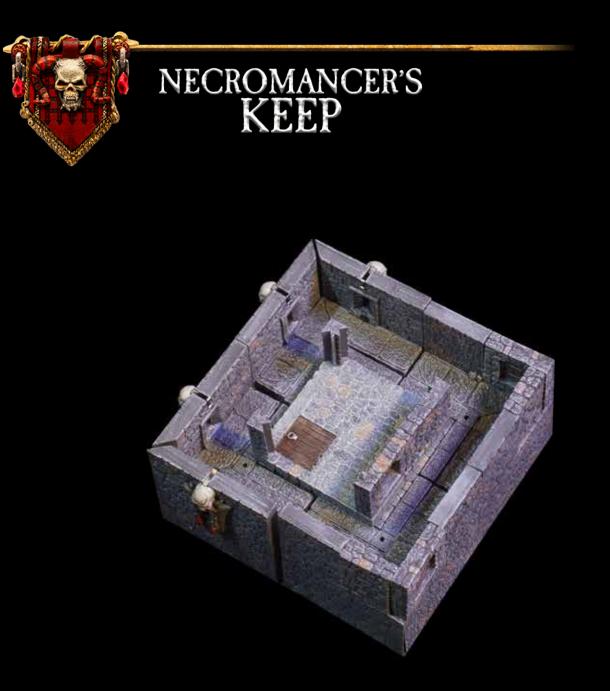

x4 - Inside Corner Wall

x4 - Corner Wall Spacer

x1 - Stone Trapdoor Floor 4x4 Reinforced Lattice Trapdoor

x3 - Stone Corner Post

xl - Extreme Offset Door Wall Left xl - Castle Door

x3 - Corner Platform

x3 - CBS Solid Stone Wall

x4 - Corner Wall Spacer

NECROMANCER'S KEEP

x2 - Corner Arrowslit Wall - Right

x2 - Corner Arrowslit Wall - Left

x2 - Cutout Corner Wall - Left

x2 - Cutout Corner Wall - Right

x2 - Cube Spacer

x2 - Straight Crenellation