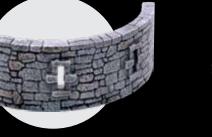

x2 - Small Curved Crenellation

xl - Tower Half Floor

x1 - Straight Stone Stair

x1 - 4" Tower Half - Solid

x3 - Batter Base

x3 - Batter Base Insert

x3 - Standing Skeleton

x2 - 6in Tower LED Socket Solid Wall