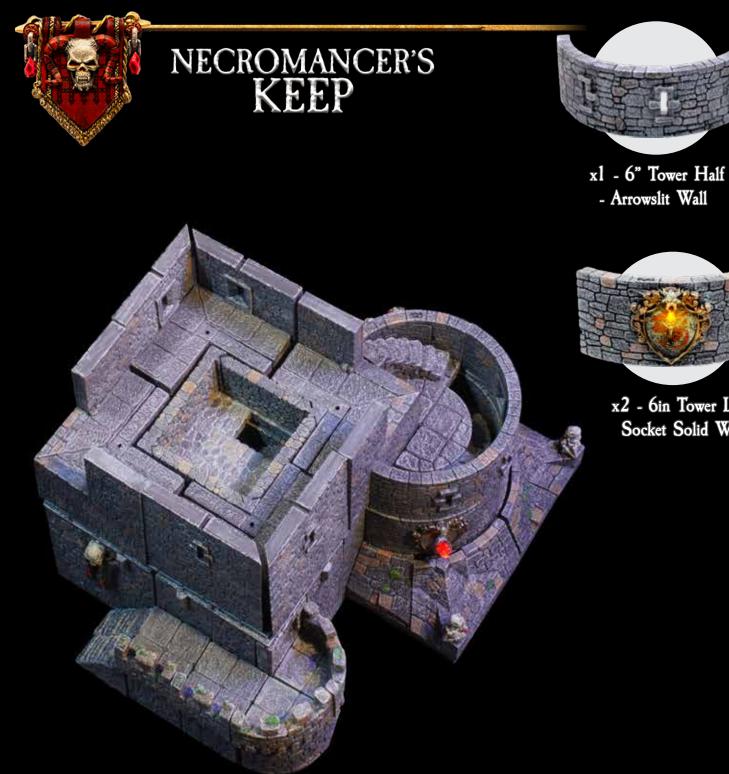

x2 - Small Curved Crenellation

xl - Tower Half Floor

x1 - Straight Stone Stair

x1 - 4" Tower Half - Solid

x3 - Batter Base

x3 - Batter Base Insert

x3 - Standing Skeleton

x2 - 6in Tower LED Socket Solid Wall