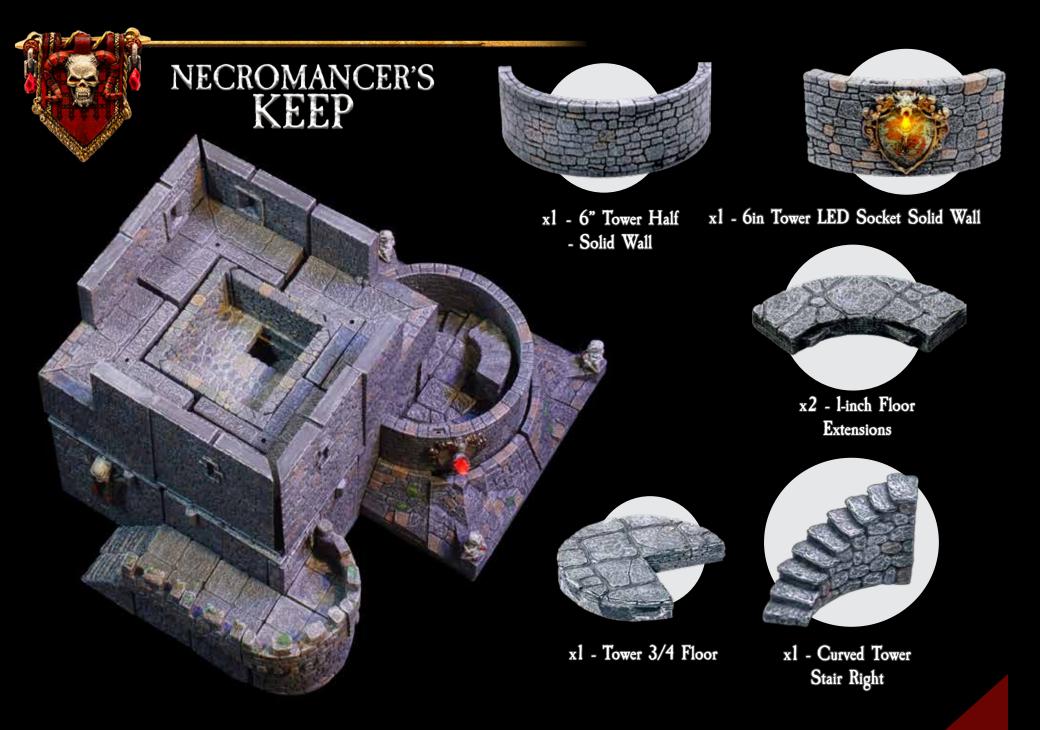

x2 - Small Curved Crenellation

xl - Tower Half Floor

x1 - Straight Stone Stair

x1 - 4" Tower Half - Solid

x3 - Batter Base

x3 - Batter Base Insert

x3 - Standing Skeleton

x2 - 6in Tower LED Socket Solid Wall

x2 - 1-inch Floor Extensions

x1 - Curved Tower Stair Left

xl - Tower 3/4 Floor

xl - 6in Tower 3/4 Roof Platform

x1 - 8x8 Roof Platform

x12 - Monster Face Shutters

x4 - Standing Skeleton

x4 - Large Curved Battlement