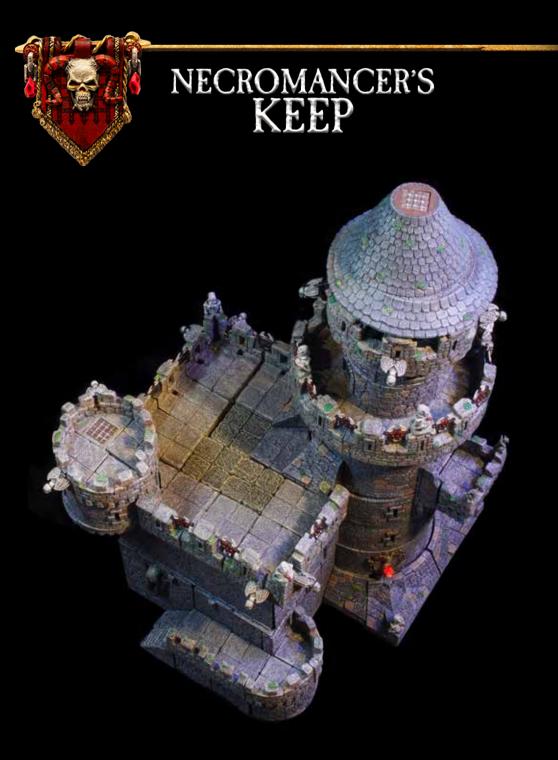

x4 - Corner Wall Spacer

NECROMANCER'S KEEP

x2 - Corner Arrowslit Wall - Right

x2 - Corner Arrowslit Wall - Left

x2 - Cutout Corner Wall - Left

x2 - Cutout Corner Wall - Right

x2 - Cube Spacer

x2 - Straight Crenellation