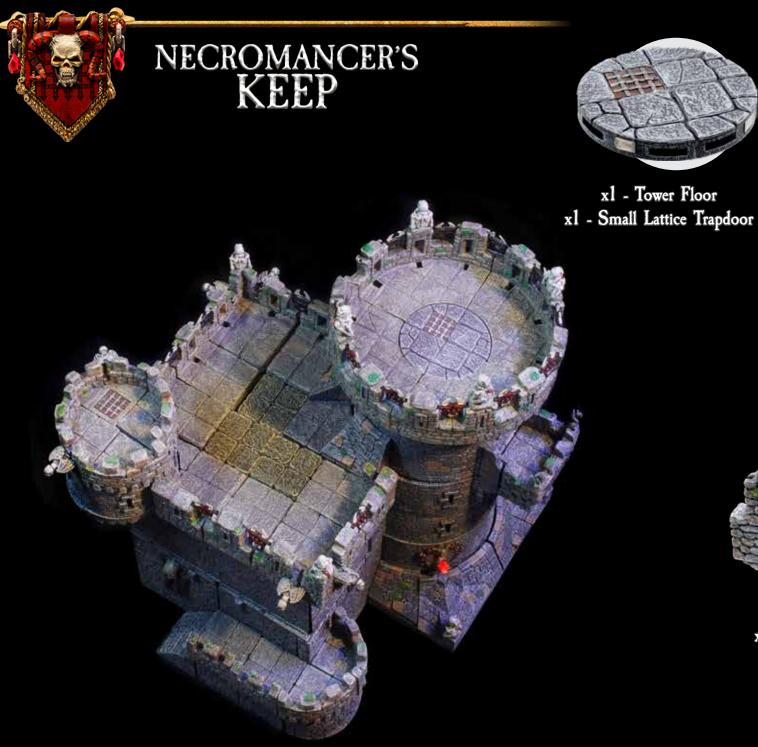

xl - Tower Floor xl - Small Lattice Trapdoor

x4 - Hanging Skeleton

x4 - Curved Battlement

x1 - Round Roof x1 - Small Lattice Trapdoor

x1 - Wide Flared Roof Base