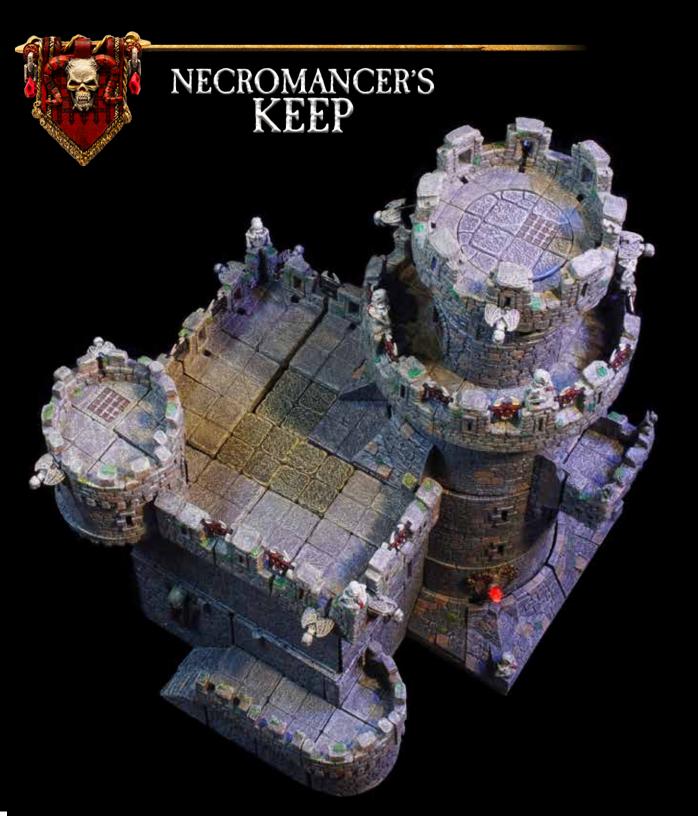

x4 - Corner Wall Spacer

NECROMANCER'S KEEP

x2 - Corner Arrowslit Wall - Right

x2 - Corner Arrowslit Wall - Left

x2 - Cutout Corner Wall - Left

x2 - Cutout Corner Wall - Right

x2 - Cube Spacer

x2 - Straight Crenellation