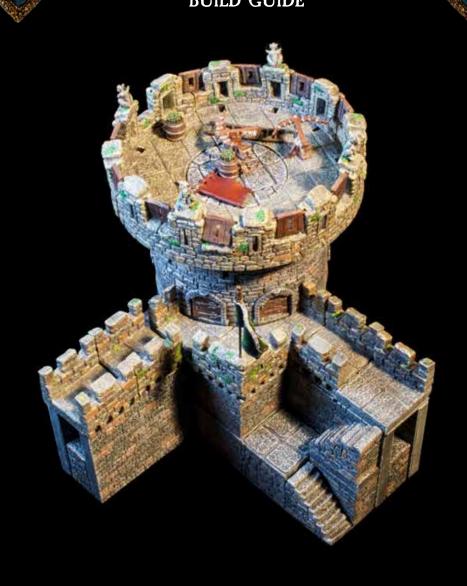

## LARGE CORNER TOWER BUILD GUIDE

x2 - Wall Spacer

x1 - Corner Wall Spacer

xl - Inside Corner Wall

x1 - Cube Spacer

# LARGE CORNER TOWER Back Stairs

x1 - Elevation Half Block

x2 - Solid Wall

x3 - Short Stairs

x2 - Arrowslit Wall

xl - lx2 Flagstone

x1 - Cube Spacer

x2 - Stone Stairs

x1 - Cutout Corner Wall - Left

x1 - Cutout Corner Wall - Right

2 of 13

x1 - Cube Spacer

xl - Inside Corner Walls

x1 - 4x4 Roof Platform

x2 - Wall Platforms

x3- Rampart Crenellation

x1 - High Crenellated Corner

x1 - Right Indent Crenellation

x1 - Left Indent Crenellation

x1 - Straight Crenellation

x1 - 6" Tower Half - Solid Wall

x1-6" Tower Solid Wall

x1 - Tower 3/4 Floor

x1 - Tower Stairs - Left

x2 - 1" Extension

x1 - 6" Tower Half - Solid Wall

x1-6" Tower Solid Wall

x1 - Tower 3/4 Floor

x1 - Tower Stairs - Left

x1 - 6in Tower 3/4 Roof Platform

x3 - 1" Extension

x1 - 6" Tower Arrowslit Wall

x1 - Tower Floor

x1-6" Tower Twin Doorway Wall x2 - Latticed Doors

x1 - 6" Tower Half - Arrowslit Wall

x1 - Tower Stairs - Left

x2 - 6" Tower Half - Arrowslit Wall

x3 - 1" Extension

x1 - Tower Floor

x4 - Large Curved Battlement

x1 - Tower Floor with Trapdoor x1 - Small Lattice Trapdoor

x4 - Perched Gargoyle

x2 - Barrel of Arrows With Supplies

x12 - Wood Shutter

x2 - Wooden Pole Stand

x1 - Flag-A-Waving

x1 - Flag C - Rectangle