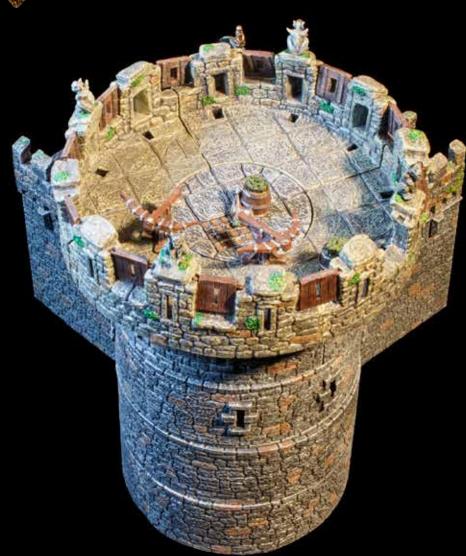

x1 - High Crenellated Corner

x1 - Right Indent Crenellation

x1 - Left Indent Crenellation

x1 - Straight Crenellation

x1 - 6" Tower Half - Solid Wall

x1-6" Tower Solid Wall

x1 - Tower 3/4 Floor

x1 - Tower Stairs - Left

x2 - 1" Extension

x1 - 6" Tower Half - Solid Wall

x1-6" Tower Solid Wall

x1 - Tower 3/4 Floor

x1 - Tower Stairs - Left

x1 - 6in Tower 3/4 Roof Platform

x3 - 1" Extension

x1 - 6" Tower Arrowslit Wall

x1 - Tower Floor

x1-6" Tower Twin Doorway Wall x2 - Latticed Doors

x1 - 6" Tower Half - Arrowslit Wall

x1 - Tower Stairs - Left

x2 - 6" Tower Half - Arrowslit Wall

x3 - 1" Extension

x1 - Tower Floor

x4 - Large Curved Battlement

x1 - Tower Floor with Trapdoor x1 - Small Lattice Trapdoor

x4 - Perched Gargoyle

x2 - Barrel of Arrows With Supplies

x12 - Wood Shutter

x2 - Wooden Pole Stand

x1 - Flag-A-Waving

x1 - Flag C - Rectangle