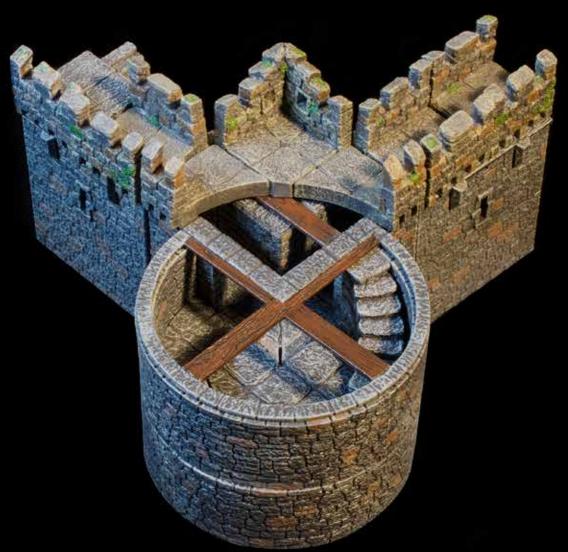

x1 - Tower Floor

x1-6" Tower Twin Doorway Wall x2 - Latticed Doors

x1 - 6" Tower Half - Arrowslit Wall

x1 - Tower Stairs - Left

x2 - 6" Tower Half - Arrowslit Wall

x3 - 1" Extension

x1 - Tower Floor

x4 - Large Curved Battlement