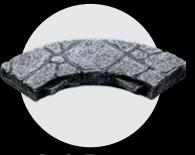

# LARGE CORNER TOWER Back Stairs

x1 - Elevation Half Block

x2 - Solid Wall

x3 - Short Stairs

x2 - Arrowslit Wall

xl - lx2 Flagstone

x1 - Cube Spacer

x2 - Stone Stairs