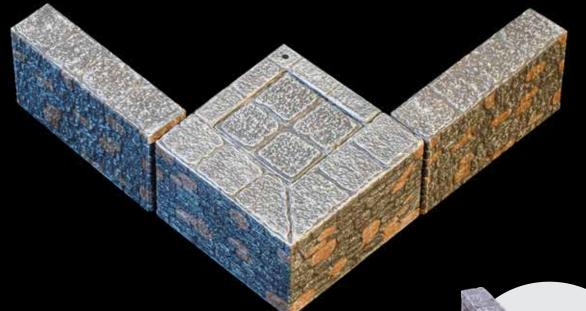

## LARGE CORNER TOWER BUILD GUIDE

x2 - Wall Spacer

x1 - Corner Wall Spacer

xl - Inside Corner Wall

x1 - Cube Spacer