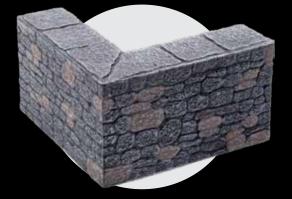

x1 - Cutout Corner Wall - Left

x1 - Cutout Corner Wall - Right

2 of 13

x1 - Cube Spacer

xl - Inside Corner Walls

x1 - 4x4 Roof Platform

x2 - Wall Platforms

x3- Rampart Crenellation