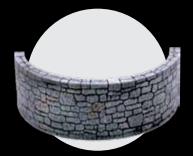

x1 - Tower Floor

x1-6" Tower Twin Doorway Wall x2 - Latticed Doors

x1 - 6" Tower Half - Arrowslit Wall

x1 - Tower Stairs - Left

x2 - 6" Tower Half - Arrowslit Wall

x3 - 1" Extension

x1 - Tower Floor

x4 - Large Curved Battlement