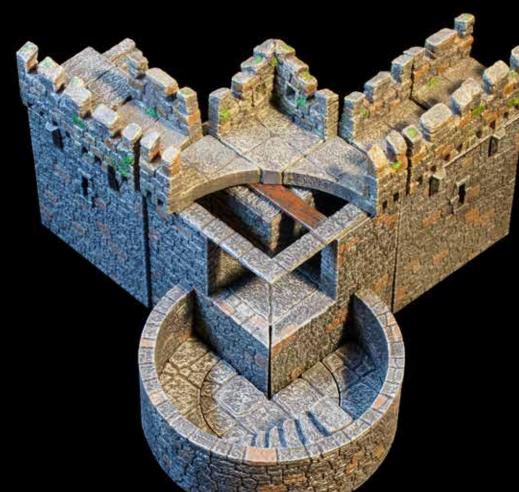

## LARGE CORNER TOWER BUILD GUIDE

x2 - Wall Spacer

x1 - Corner Wall Spacer

xl - Inside Corner Wall

x1 - Cube Spacer

# LARGE CORNER TOWER Back Stairs

x1 - Elevation Half Block

x2 - Solid Wall

x3 - Short Stairs

x2 - Arrowslit Wall

xl - lx2 Flagstone

x1 - Cube Spacer

x2 - Stone Stairs

x1 - Cutout Corner Wall - Left

x1 - Cutout Corner Wall - Right

2 of 13

x1 - Cube Spacer

xl - Inside Corner Walls

x1 - 4x4 Roof Platform

x2 - Wall Platforms

x3- Rampart Crenellation