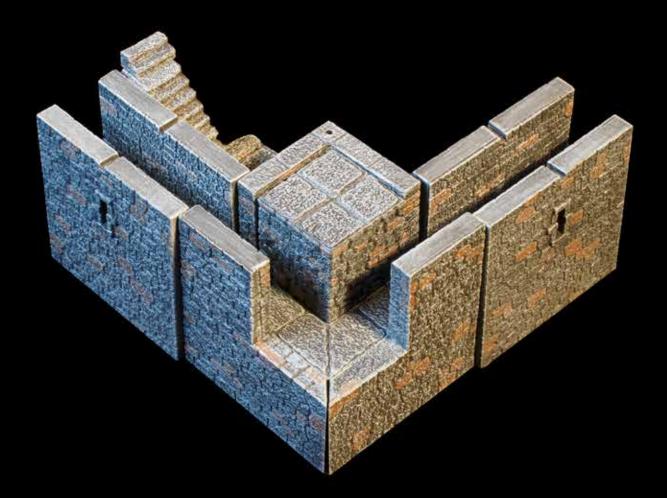

## LARGE CORNER TOWER BUILD GUIDE

x2 - Wall Spacer

x1 - Corner Wall Spacer

xl - Inside Corner Wall

x1 - Cube Spacer

# LARGE CORNER TOWER Back Stairs

x1 - Elevation Half Block

x2 - Solid Wall

x3 - Short Stairs

x2 - Arrowslit Wall

xl - lx2 Flagstone

x1 - Cube Spacer

x2 - Stone Stairs

x1 - Cutout Corner Wall - Left

x1 - Cutout Corner Wall - Right

2 of 13

x1 - Cube Spacer

xl - Inside Corner Walls

x1 - 4x4 Roof Platform

x2 - Wall Platforms

x3- Rampart Crenellation