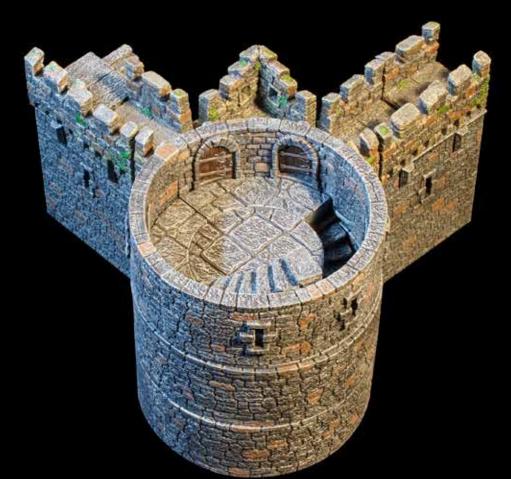

x1 - Tower Floor

x1-6" Tower Twin Doorway Wall x2 - Latticed Doors

x1 - 6" Tower Half - Arrowslit Wall

x1 - Tower Stairs - Left

x2 - 6" Tower Half - Arrowslit Wall

x3 - 1" Extension

x1 - Tower Floor

x4 - Large Curved Battlement