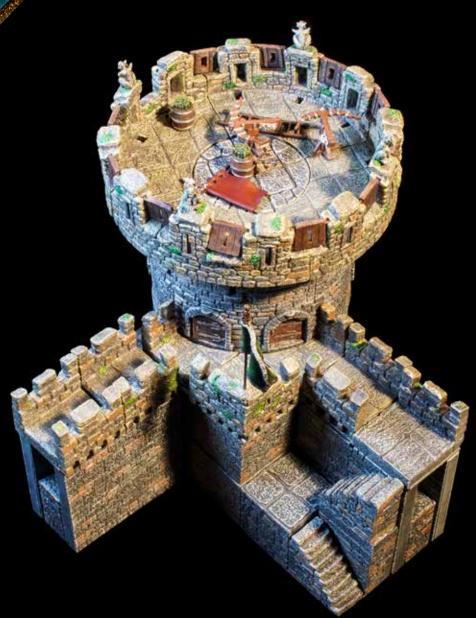

x1 - High Crenellated Corner

x1 - Right Indent Crenellation

x1 - Left Indent Crenellation

x1 - Straight Crenellation

x1 - 6" Tower Half - Solid Wall

x1-6" Tower Solid Wall

x1 - Tower 3/4 Floor

x1 - Tower Stairs - Left

x2 - 1" Extension

x1 - 6" Tower Half - Solid Wall

x1-6" Tower Solid Wall

x1 - Tower 3/4 Floor

x1 - Tower Stairs - Left

x1 - 6in Tower 3/4 Roof Platform

x3 - 1" Extension

x1 - 6" Tower Arrowslit Wall

x1 - Tower Floor

x1-6" Tower Twin Doorway Wall x2 - Latticed Doors

x1 - 6" Tower Half - Arrowslit Wall

x1 - Tower Stairs - Left

x2 - 6" Tower Half - Arrowslit Wall

x3 - 1" Extension

x1 - Tower Floor

x4 - Large Curved Battlement

x1 - Tower Floor with Trapdoor x1 - Small Lattice Trapdoor

x4 - Perched Gargoyle

x2 - Barrel of Arrows With Supplies

x12 - Wood Shutter

x2 - Wooden Pole Stand

x1 - Flag-A-Waving

x1 - Flag C - Rectangle