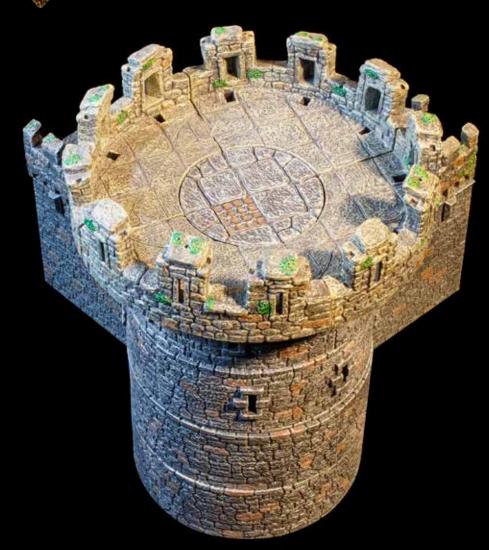

## LARGE CORNER TOWER BUILD GUIDE

x2 - Wall Spacer

x1 - Corner Wall Spacer

xl - Inside Corner Wall

x1 - Cube Spacer

# LARGE CORNER TOWER Back Stairs

x1 - Elevation Half Block

x2 - Solid Wall

x3 - Short Stairs

x2 - Arrowslit Wall

xl - lx2 Flagstone

x1 - Cube Spacer

x2 - Stone Stairs

x1 - Cutout Corner Wall - Left

x1 - Cutout Corner Wall - Right

2 of 13

x1 - Cube Spacer

xl - Inside Corner Walls

x1 - 4x4 Roof Platform

x2 - Wall Platforms

x3- Rampart Crenellation

x1 - High Crenellated Corner

x1 - Right Indent Crenellation

x1 - Left Indent Crenellation

x1 - Straight Crenellation

x1 - 6" Tower Half - Solid Wall

x1-6" Tower Solid Wall

x1 - Tower 3/4 Floor

x1 - Tower Stairs - Left

x2 - 1" Extension

x1 - 6" Tower Half - Solid Wall

x1-6" Tower Solid Wall

x1 - Tower 3/4 Floor

x1 - Tower Stairs - Left

x1 - 6in Tower 3/4 Roof Platform

x3 - 1" Extension

x1 - 6" Tower Arrowslit Wall

x1 - Tower Floor

x1-6" Tower Twin Doorway Wall x2 - Latticed Doors

x1 - 6" Tower Half - Arrowslit Wall

x1 - Tower Stairs - Left

x2 - 6" Tower Half - Arrowslit Wall

x3 - 1" Extension

x1 - Tower Floor

x4 - Large Curved Battlement

x1 - Tower Floor with Trapdoor x1 - Small Lattice Trapdoor

x4 - Perched Gargoyle

x2 - Barrel of Arrows With Supplies

x12 - Wood Shutter

x2 - Wooden Pole Stand

x1 - Flag-A-Waving

x1 - Flag C - Rectangle