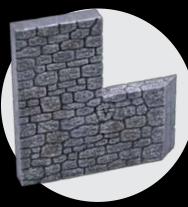

## LARGE CORNER TOWER BUILD GUIDE

x2 - Wall Spacer

x1 - Corner Wall Spacer

xl - Inside Corner Wall

x1 - Cube Spacer