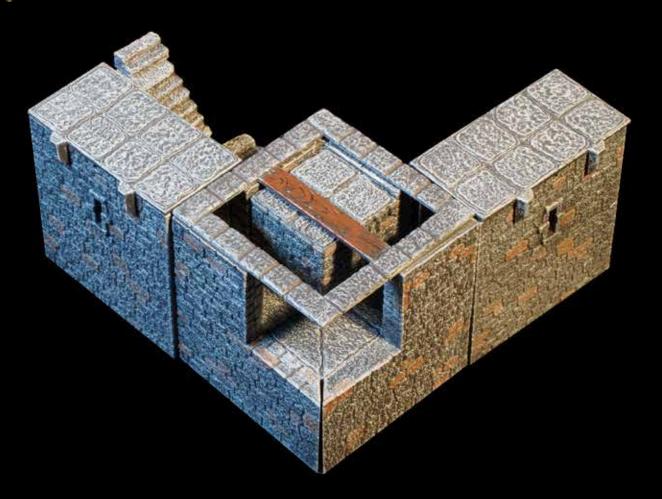

## LARGE CORNER TOWER BUILD GUIDE

x2 - Wall Spacer

x1 - Corner Wall Spacer

xl - Inside Corner Wall

x1 - Cube Spacer

# LARGE CORNER TOWER Back Stairs

x1 - Elevation Half Block

x2 - Solid Wall

x3 - Short Stairs

x2 - Arrowslit Wall

xl - lx2 Flagstone

x1 - Cube Spacer

x2 - Stone Stairs

x1 - Cutout Corner Wall - Left

x1 - Cutout Corner Wall - Right

2 of 13

x1 - Cube Spacer

xl - Inside Corner Walls

x1 - 4x4 Roof Platform

x2 - Wall Platforms

x3- Rampart Crenellation