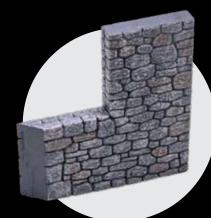

x1 - Cutout Corner Wall - Left

x1 - Cutout Corner Wall - Right

2 of 13

x1 - Cube Spacer

xl - Inside Corner Walls

x1 - 4x4 Roof Platform

x2 - Wall Platforms

x3- Rampart Crenellation