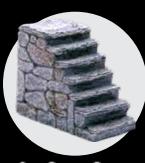

# LARGE CORNER TOWER Back Stairs

x1 - Elevation Half Block

x2 - Solid Wall

x3 - Short Stairs

x2 - Arrowslit Wall

xl - lx2 Flagstone

x1 - Cube Spacer

x2 - Stone Stairs