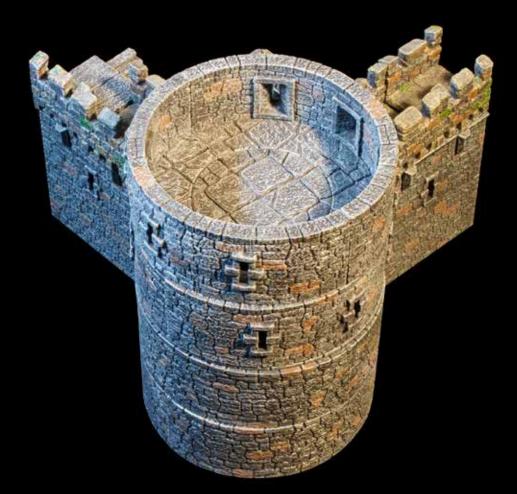

## LARGE CORNER TOWER BUILD GUIDE

x2 - Wall Spacer

x1 - Corner Wall Spacer

xl - Inside Corner Wall

x1 - Cube Spacer