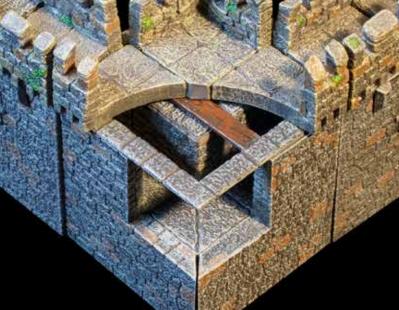

## LARGE CORNER TOWER BUILD GUIDE

x2 - Wall Spacer

x1 - Corner Wall Spacer

xl - Inside Corner Wall

x1 - Cube Spacer