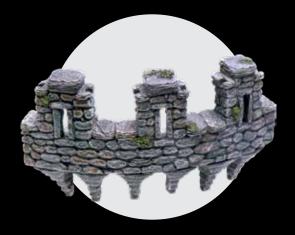

## LARGE CORNER TOWER BUILD GUIDE

x2 - Wall Spacer

x1 - Corner Wall Spacer

xl - Inside Corner Wall

x1 - Cube Spacer