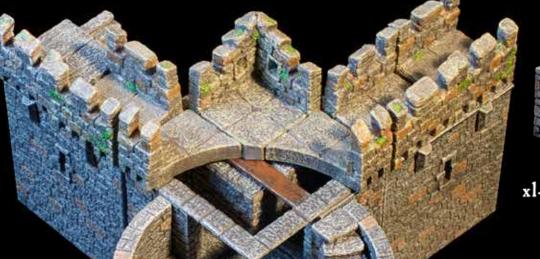

## LARGE CORNER TOWER BUILD GUIDE

x2 - Wall Spacer

x1 - Corner Wall Spacer

xl - Inside Corner Wall

x1 - Cube Spacer