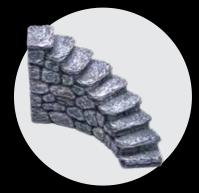

# LARGE CORNER TOWER Back Stairs

x1 - Elevation Half Block

x2 - Solid Wall

x3 - Short Stairs

x2 - Arrowslit Wall

xl - lx2 Flagstone

x1 - Cube Spacer

x2 - Stone Stairs