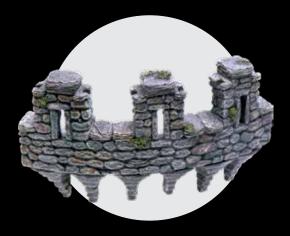

x1 - Small Lattice Trapdoor

x4 - Large Curved Battlement

x1 - Tower Floor with Trapdoor x1 - Small Lattice Trapdoor