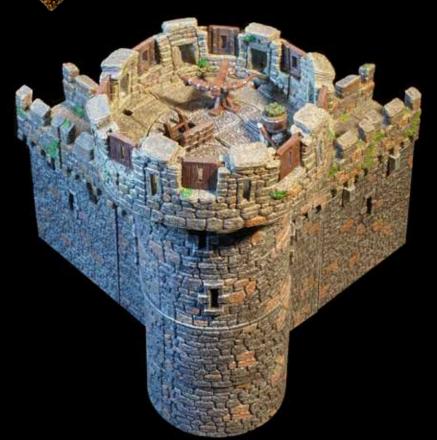

### SMALL CORNER TOWER

x1 - Cutout Corner Wall - Left

x2 - Solid Wall

x2 - Arrowslit Wall

x1 - Cutout Corner Wall - Right

x1 - Corner Wall Platform

x2 - Wall Platforms

x1- Straight Crenellation

x1 - 2x2 Flagstone Floor Small Cutout

x5- Rampart Crenellation

x1 - Tower 3/4 Floor

x1 - Curved Stone Stairs

x1 - 4in Tower Solid Wall

x1 - 4in Tower Half - Solid

x2 - Insert Corner Post

## SMALL CORNER TOWER

x1 - Curved Stone Stairs

x1 - Tower 3/4 Floor

x1 - 4in Tower Solid Wall

x1 - 4" Tower 3/4 Roof Platform