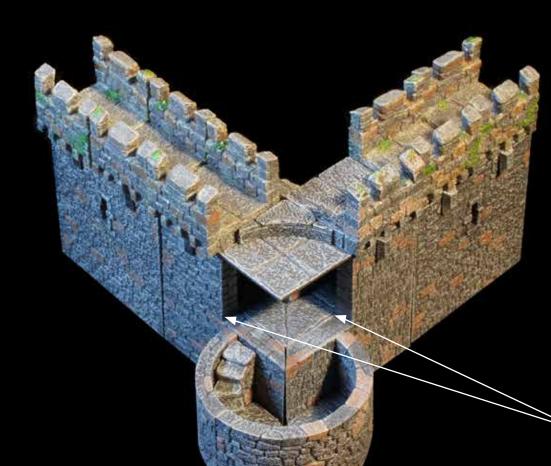

#### SMALL CORNER TOWER

x1 - 4in Tower Doorway Wall x1 - Latticed Door

xl - Tower 3/4 Floor

x1 - 4in Tower Arrowslit Wall

x1 - 4in Tower Half - Arrowslit

x2 - 4in Tower Half - Arrowslit

xl - Tower Floor with Trapdoor

x1 - Small Lattice Trapdoor

x4 - Large Curved Battlement

x1 - Tower Floor with Trapdoor x1 - Small Lattice Trapdoor