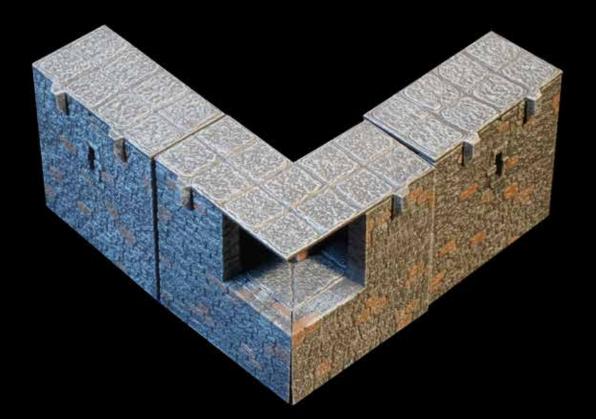

# SMALL CORNER TOWER

x2 - Wall Spacer

x1 - Corner Wall Spacer

x1 - Inside Corner Wall