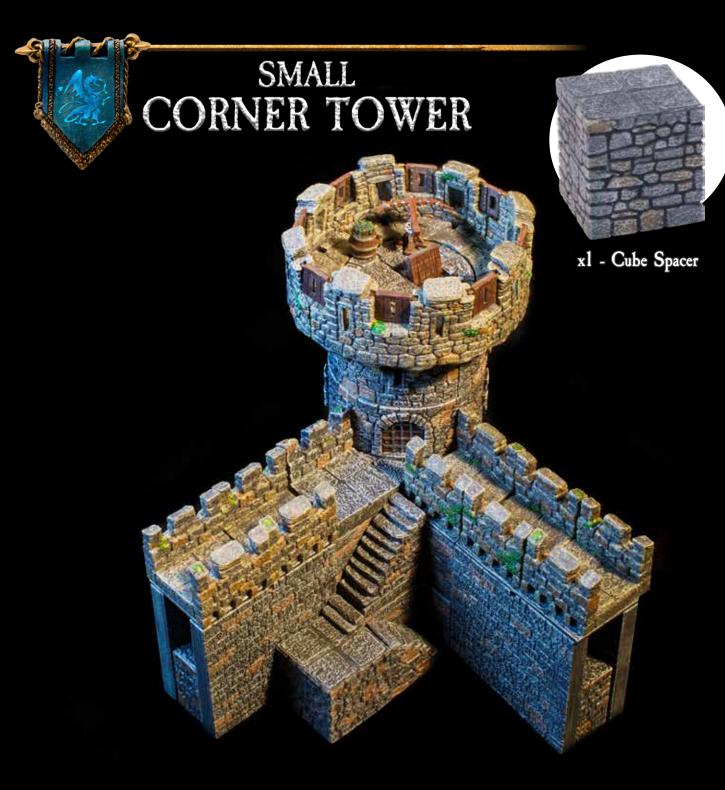

### **SMALL** CORNER TOWER BUILD GUIDE

# SMALL CORNER TOWER

x2 - Wall Spacer

x1 - Corner Wall Spacer

x1 - Inside Corner Wall

### SMALL CORNER TOWER

x1 - Cutout Corner Wall - Left

x2 - Solid Wall

x2 - Arrowslit Wall

x1 - Cutout Corner Wall - Right

x1 - Corner Wall Platform

x2 - Wall Platforms

x1- Straight Crenellation

x1 - 2x2 Flagstone Floor Small Cutout

x5- Rampart Crenellation

x1 - Tower 3/4 Floor

x1 - Curved Stone Stairs

x1 - 4in Tower Solid Wall

x1 - 4in Tower Half - Solid

x2 - Insert Corner Post

## SMALL CORNER TOWER

x1 - Curved Stone Stairs

x1 - Tower 3/4 Floor

x1 - 4in Tower Solid Wall

x1 - 4" Tower 3/4 Roof Platform

#### SMALL CORNER TOWER

x1 - 4in Tower Doorway Wall x1 - Latticed Door

xl - Tower 3/4 Floor

x1 - 4in Tower Arrowslit Wall

x1 - 4in Tower Half - Arrowslit

x2 - 4in Tower Half - Arrowslit

xl - Tower Floor with Trapdoor

x1 - Small Lattice Trapdoor

x4 - Large Curved Battlement

x1 - Tower Floor with Trapdoor x1 - Small Lattice Trapdoor

### SMALL CORNER TOWER

x2 - Ladder

x2 - Barrel of Arrows With Supplies

x8 - Wood Shutter

x2 - Wooden Pole Stand

x1 - Short Wall Spacer

x3 - Short Stairs

x2 - Stone Stairs