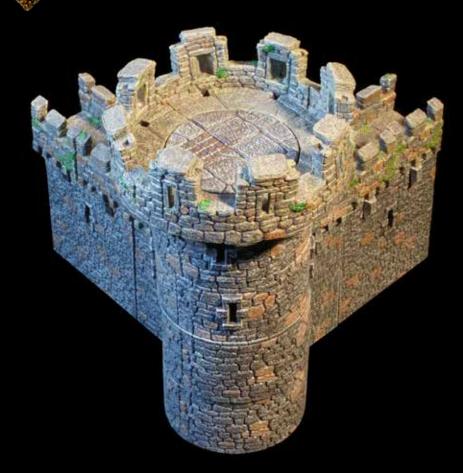

### SMALL CORNER TOWER

x1 - Cutout Corner Wall - Left

x2 - Solid Wall

x2 - Arrowslit Wall

x1 - Cutout Corner Wall - Right

x1 - Corner Wall Platform

x2 - Wall Platforms

x1- Straight Crenellation

x1 - 2x2 Flagstone Floor Small Cutout

x5- Rampart Crenellation

x1 - Tower 3/4 Floor

x1 - Curved Stone Stairs

x1 - 4in Tower Solid Wall

x1 - 4in Tower Half - Solid

x2 - Insert Corner Post

## SMALL CORNER TOWER

x1 - Curved Stone Stairs

x1 - Tower 3/4 Floor

x1 - 4in Tower Solid Wall

x1 - 4" Tower 3/4 Roof Platform