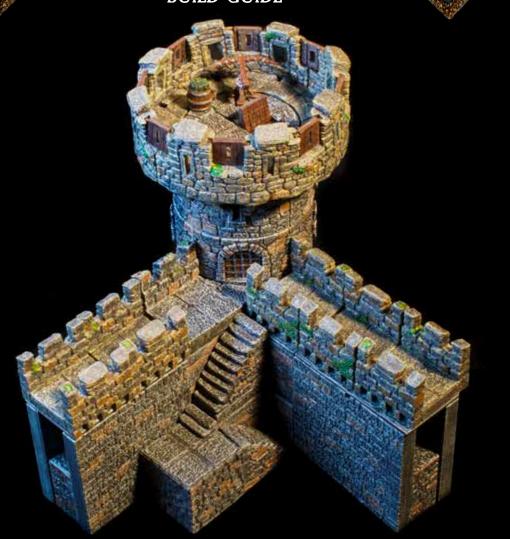

### **SMALL** CORNER TOWER BUILD GUIDE



# SMALL CORNER TOWER





x2 - Wall Spacer



x1 - Corner Wall Spacer



x1 - Inside Corner Wall

### SMALL CORNER TOWER



x1 - Cutout Corner Wall - Left



x2 - Solid Wall



x2 - Arrowslit Wall



x1 - Cutout Corner Wall - Right







x1 - Corner Wall Platform



x2 - Wall Platforms





x1- Straight Crenellation



x1 - 2x2 Flagstone Floor Small Cutout



x5- Rampart Crenellation







x1 - Tower 3/4 Floor



x1 - Curved Stone Stairs



x1 - 4in Tower Solid Wall



x1 - 4in Tower Half - Solid



x2 - Insert Corner Post

## SMALL CORNER TOWER





x1 - Curved Stone Stairs



x1 - Tower 3/4 Floor



x1 - 4in Tower Solid Wall









x1 - 4" Tower 3/4 Roof Platform

#### SMALL CORNER TOWER



x1 - 4in Tower Doorway Wall x1 - Latticed Door



xl - Tower 3/4 Floor



x1 - 4in Tower Arr