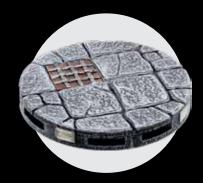

x1 - 2x2 Flagstone Floor Small Cutout

x5- Rampart Crenellation

x1 - Tower 3/4 Floor

x1 - Curved Stone Stairs

x1 - 4in Tower Solid Wall

x1 - 4in Tower Half - Solid

x2 - Insert Corner Post