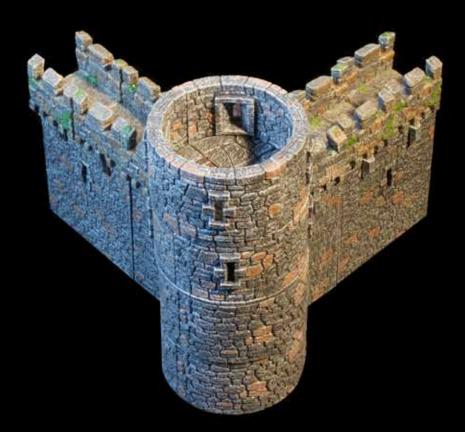

### **SMALL** CORNER TOWER BUILD GUIDE

# SMALL CORNER TOWER

x2 - Wall Spacer

x1 - Corner Wall Spacer

x1 - Inside Corner Wall

### SMALL CORNER TOWER

x1 - Cutout Corner Wall - Left

x2 - Solid Wall

x2 - Arrowslit Wall

x1 - Cutout Corner Wall - Right

x1 - Corner Wall Platform

x2 - Wall Platforms

x1- Straight Crenellation

x1 - 2x2 Flagstone Floor Small Cutout

x5- Rampart Crenellation

x1 - Tower 3/4 Floor

x1 - Curved Stone Stairs

x1 - 4in Tower Solid Wall

x1 - 4in Tower Half - Solid

x2 - Insert Corner Post

## SMALL CORNER TOWER

x1 - Curved Stone Stairs

x1 - Tower 3/4 Floor

x1 - 4in Tower Solid Wall

x1 - 4" Tower 3/4 Roof Platform

#### SMALL CORNER TOWER

x1 - 4in Tower Doorway Wall x1 - Latticed Door

xl - Tower 3/4 Floor

x1 - 4in Tower Arrowslit Wall

x1 - 4in Tower Half - Arrowslit

x2 - 4in Tower Half - Arrowslit

xl - Tower Floor with Trapdoor

x1 - Small Lattice Trapdoor

x4 - Large Curved Battlement

x1 - Tower Floor with Trapdoor x1 - Small Lattice Trapdoor

### SMALL CORNER TOWER

x2 - Ladder

x2 - Barrel of Arrows With Supplies

x8 - Wood Shutter

x2 - Wooden Pole Stand

x1 - Short Wall Spacer

x3 - Short Stairs

x2 - Stone Stairs