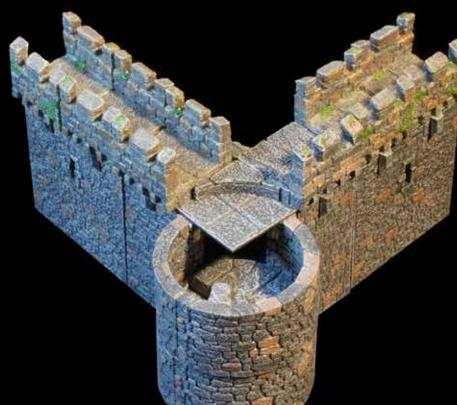

### **SMALL** CORNER TOWER BUILD GUIDE

# SMALL CORNER TOWER

x2 - Wall Spacer

x1 - Corner Wall Spacer

x1 - Inside Corner Wall

### SMALL CORNER TOWER

x1 - Cutout Corner Wall - Left

x2 - Solid Wall

x2 - Arrowslit Wall

x1 - Cutout Corner Wall - Right

x1 - Corner Wall Platform

x2 - Wall Platforms

x1- Straight Crenellation