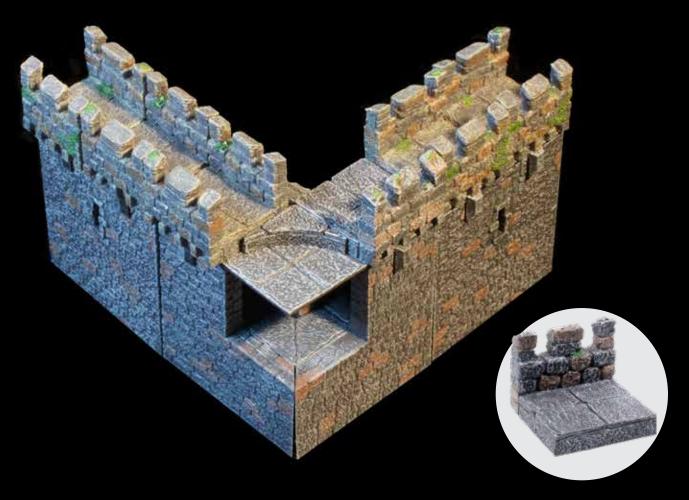

# SMALL CORNER TOWER

x2 - Wall Spacer

x1 - Corner Wall Spacer

x1 - Inside Corner Wall

### SMALL CORNER TOWER

x1 - Cutout Corner Wall - Left

x2 - Solid Wall

x2 - Arrowslit Wall

x1 - Cutout Corner Wall - Right

x1 - Corner Wall Platform

x2 - Wall Platforms

x1- Straight Crenellation