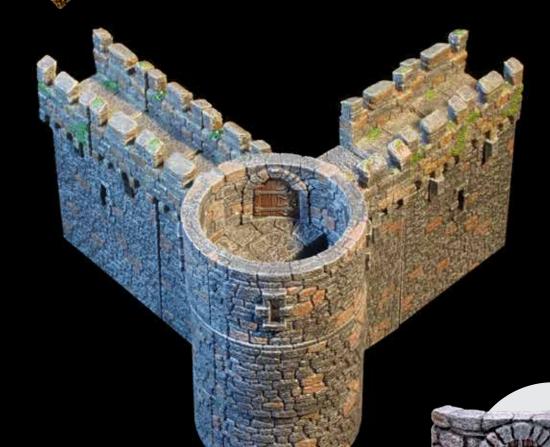

#### SMALL CORNER TOWER

x1 - 4in Tower Doorway Wall x1 - Latticed Door

xl - Tower 3/4 Floor

x1 - 4in Tower Arrowslit Wall

x1 - 4in Tower Half - Arrowslit

x2 - 4in Tower Half - Arrowslit

xl - Tower Floor with Trapdoor