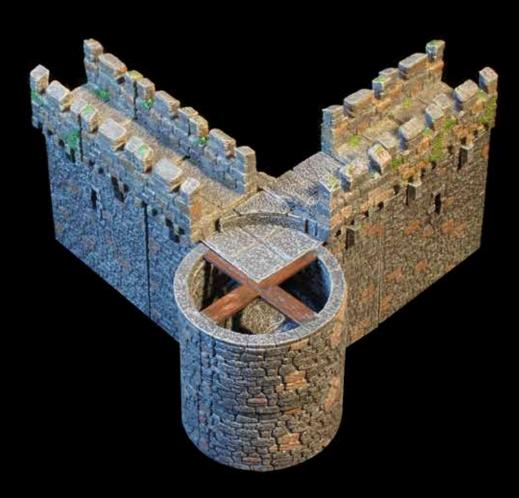

#### SMALL CORNER TOWER

x1 - 4in Tower Doorway Wall x1 - Latticed Door

xl - Tower 3/4 Floor

x1 - 4in Tower Arrowslit Wall

x1 - 4in Tower Half - Arrowslit

x2 - 4in Tower Half - Arrowslit

xl - Tower Floor with Trapdoor

x1 - Small Lattice Trapdoor

x4 - Large Curved Battlement

x1 - Tower Floor with Trapdoor x1 - Small Lattice Trapdoor