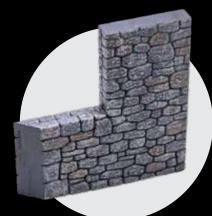

# SMALL CORNER TOWER

x2 - Wall Spacer

x1 - Corner Wall Spacer

x1 - Inside Corner Wall