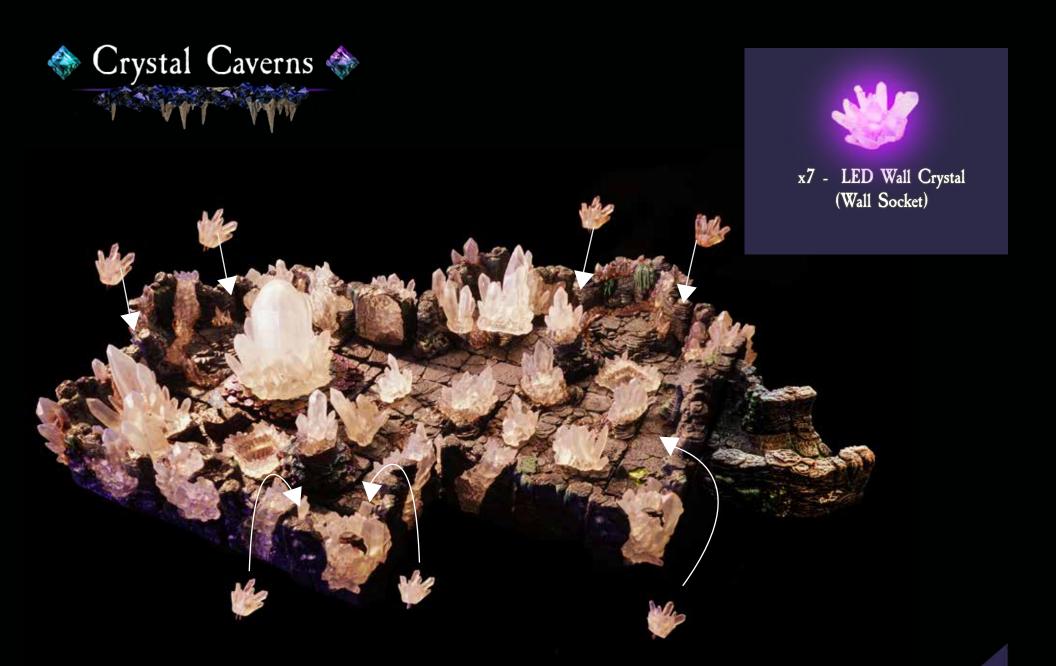

x2 - LED Floor Crystal (part of Corner Crystal 4x4s)

x1 - Will-O-Wisp

x2 - LED Floor Crystal (Floor Socket)

x2 - Freestanding Basalt LED Floor Socket

Make sure the switches are turned on, then use the remote to change colors, brightness, and more!