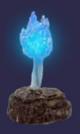

x2 - LED Floor Crystal (part of Corner Crystal 4x4s)

x1 - Will-O-Wisp

x2 - LED Floor Crystal (Floor Socket)

x2 - Freestanding Basalt LED Floor Socket

Make sure the switches are turned on, then use the remote to change colors, brightness, and more!

## x1 - LED Remote

Battery Tips: Do not use remote to power off individual LEDs. Manually switch pieces to OFF to conserve battery.

LED crystals will flicker only on RED to indicate battery is low.

x1 - Rising Stalagmite

x1 - Diagonal Wall

x3 - Led Tribal Wall Torch

x1 - Stagnant Pool Floor

x1 - Will-O-Wisp

Bonus!