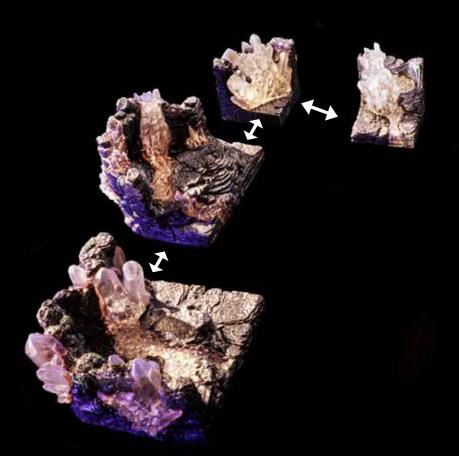

x1 - 2x4 Crystal Alcove

x1 - Crooked Trapdoor Floor

x1 - Flat Floor

x1 - LED Socket Basalt Wall Insert

5 of 13

x2 - Crystal Corner (with LED)

x1 - Arch Topper

x1 - 6x2 Entrance Wall w/ LED Sockets

x1 - Widening Passage (with transition to regular caverns paint scheme)

x1 - Heartshard

x2 - Geode Trapdoor Insert

x2 - Freestanding Floor Crystal A

x2 - Freestanding Floor Crystal B

x2 - Freestanding Corner Crystal