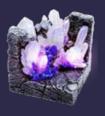

x1 - 2x4 Crystal Alcove

x1 - Crooked Trapdoor Floor

x1 - Flat Floor

x1 - LED Socket Basalt Wall Insert

5 of 13

x2 - Crystal Corner (with LED)

x1 - Arch Topper

x1 - 6x2 Entrance Wall w/ LED Sockets