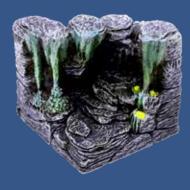

x2 - Crystal Wall (with LED)

x1 - Crystal Floor 4x4
(freestanding Crystals A and B
to be placed in later steps)

x1 - Flat Floor

x1 - Crystal Wall (with LED)

x1 - Crystal Floor 4x4
(freestanding Crystals A and B to
be placed in later steps)