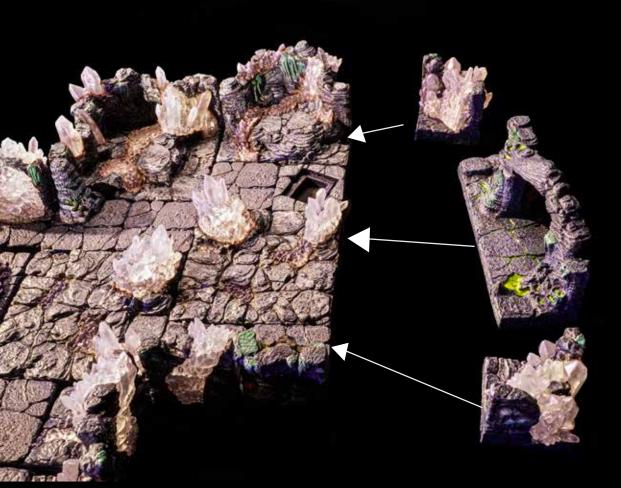

x1 - Crystal Corner (with LED)

x1 - Crystal Wall (with LED)

x1 - Crystal Corner 4x4
(LED Floor Crystal
to be added in later step)

x1 - 2x4 Crystal Alcove w/LED Sockets

x2 - Crystal Wall Insert (w/LED)

x2 - Flat Floor

x1 - LED Basalt Floor with clear insert

x1 - Crooked Trapdoor Floor

x1 - Crystal Corner 4x4
(LED Floor Crystal
to be added in later step)

x3 - Flat Floor

x1 - Crystal Corner (with LED)

xl - Corner Fill Stalagmite

x1 - 2x4 Crystal Alcove

x1 - Crooked Trapdoor Floor

x1 - Flat Floor

x1 - LED Socket Basalt Wall Insert

5 of 13

x2 - Crystal Corner (with LED)

x1 - Arch Topper

x1 - 6x2 Entrance Wall w/ LED Sockets