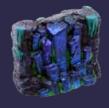

x1 - Widening Passage (with transition to regular caverns paint scheme)

x1 - Heartshard

x2 - Geode Trapdoor Insert

x2 - Freestanding Floor Crystal A

x2 - Freestanding Floor Crystal B

x2 - Freestanding Corner Crystal