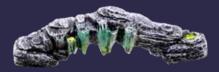

x1 - Crystal Corner (with LED)

x1 - Crystal Wall (with LED)

x1 - Crystal Corner 4x4
(LED Floor Crystal
to be added in later step)

x1 - 2x4 Crystal Alcove w/LED Sockets

x2 - Crystal Wall Insert (w/LED)

x2 - Flat Floor

x2 - Crystal Wall (with LED)

x1 - Crystal Floor 4x4
(freestanding Crystals A and B
to be placed in later steps)

x1 - Flat Floor

x1 - Crystal Wall (with LED)

x1 - Crystal Floor 4x4
(freestanding Crystals A and B to
be placed in later steps)