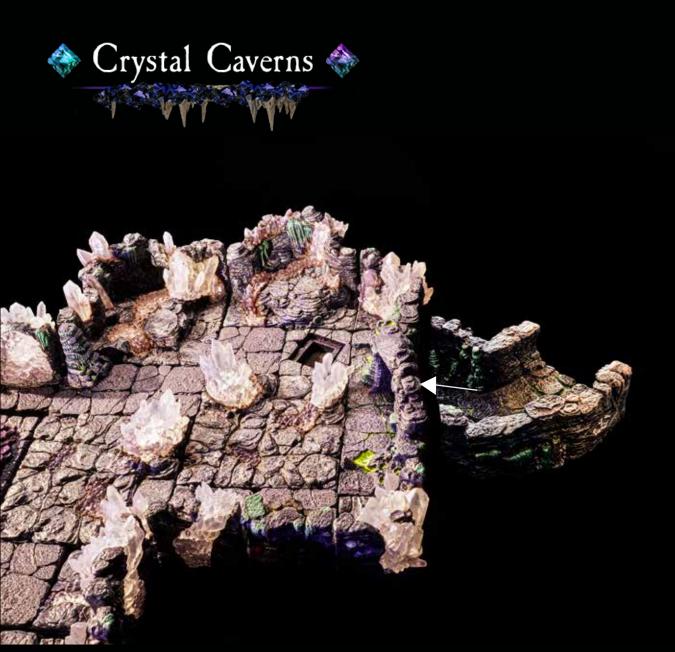

x1 - 2x4 Crystal Alcove

x1 - Crooked Trapdoor Floor

x1 - Flat Floor

x1 - LED Socket Basalt Wall Insert

5 of 13

x2 - Crystal Corner (with LED)

x1 - Arch Topper

x1 - 6x2 Entrance Wall w/ LED Sockets