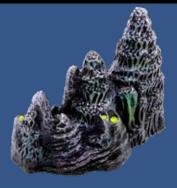

x1 - Crystal Corner (with LED)

x1 - Crystal Wall (with LED)

x1 - Crystal Corner 4x4
(LED Floor Crystal
to be added in later step)

x1 - 2x4 Crystal Alcove w/LED Sockets

x2 - Crystal Wall Insert (w/LED)

x2 - Flat Floor

x1 - LED Basalt Floor with clear insert

x1 - Crooked Trapdoor Floor

x1 - Crystal Corner 4x4
(LED Floor Crystal
to be added in later step)

x3 - Flat Floor

x1 - Crystal Corner (with LED)

xl - Corner Fill Stalagmite