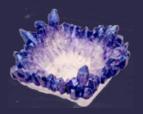

x1 - Widening Passage (with transition to regular caverns paint scheme)

x1 - Heartshard

x2 - Geode Trapdoor Insert

x2 - Freestanding Floor Crystal A

x2 - Freestanding Floor Crystal B

x2 - Freestanding Corner Crystal