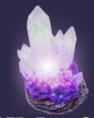

x1 - Widening Passage (with transition to regular caverns paint scheme)

x1 - Heartshard

x2 - Geode Trapdoor Insert

x2 - Freestanding Floor Crystal A

x2 - Freestanding Floor Crystal B

x2 - Freestanding Corner Crystal

x2 - LED Floor Crystal (part of Corner Crystal 4x4s)

x1 - Will-O-Wisp

x2 - LED Floor Crystal (Floor Socket)

x2 - Freestanding Basalt LED Floor Socket

Make sure the switches are turned on, then use the remote to change colors, brightness, and more!