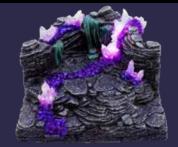

x1 - Crystal Corner (with LED)

x1 - Crystal Wall (with LED)

x1 - Crystal Corner 4x4
(LED Floor Crystal
to be added in later step)

x1 - 2x4 Crystal Alcove w/LED Sockets

x2 - Crystal Wall Insert (w/LED)

x2 - Flat Floor