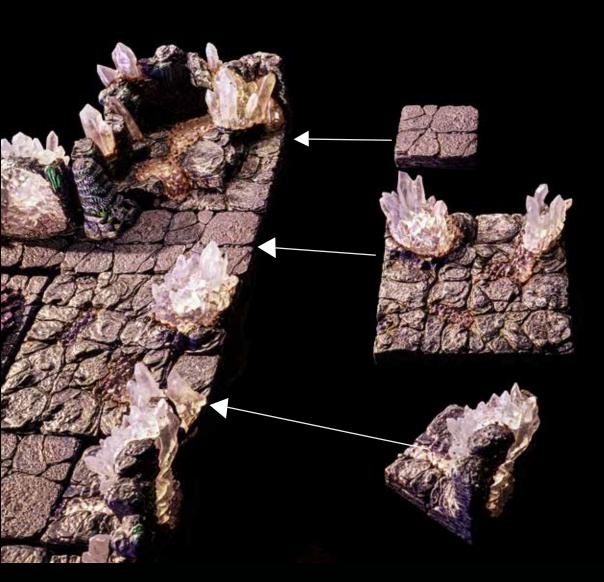

x2 - Crystal Wall (with LED)

x1 - Crystal Floor 4x4
(freestanding Crystals A and B
to be placed in later steps)

x1 - Flat Floor

x1 - Crystal Wall (with LED)

x1 - Crystal Floor 4x4
(freestanding Crystals A and B to
be placed in later steps)

x1 - 2x4 Crystal Alcove

x1 - Crooked Trapdoor Floor

x1 - Flat Floor

x1 - LED Socket Basalt Wall Insert

5 of 13

x2 - Crystal Corner (with LED)

x1 - Arch Topper

x1 - 6x2 Entrance Wall w/ LED Sockets