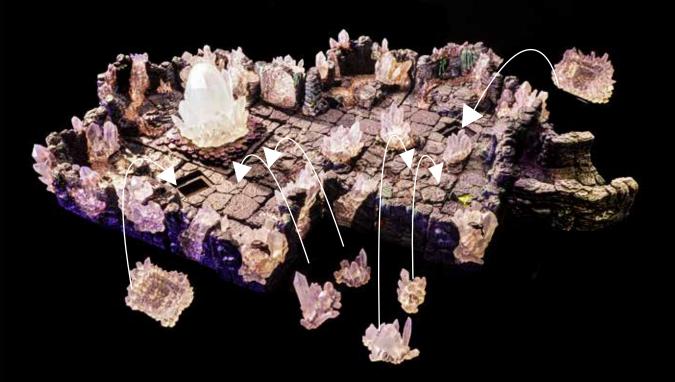

x1 - Widening Passage (with transition to regular caverns paint scheme)

x1 - Heartshard

x2 - Geode Trapdoor Insert

x2 - Freestanding Floor Crystal A

x2 - Freestanding Floor Crystal B

x2 - Freestanding Corner Crystal

x2 - LED Floor Crystal (part of Corner Crystal 4x4s)

x1 - Will-O-Wisp

x2 - LED Floor Crystal (Floor Socket)

x2 - Freestanding Basalt LED Floor Socket

Make sure the switches are turned on, then use the remote to change colors, brightness, and more!