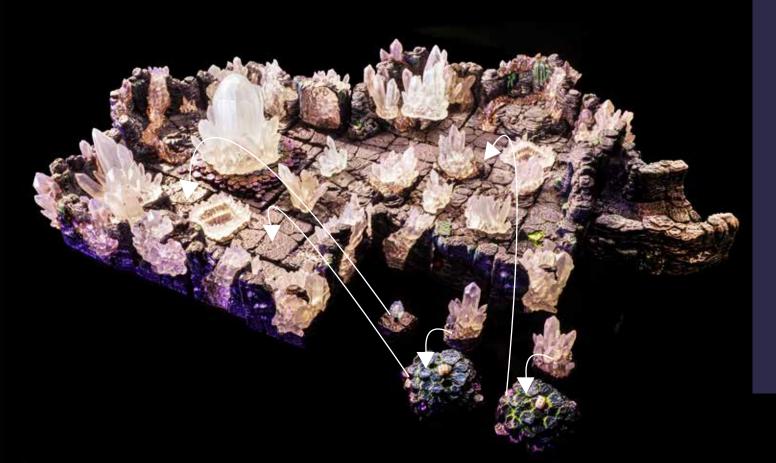

x1 - Widening Passage (with transition to regular caverns paint scheme)

x1 - Heartshard

x2 - Geode Trapdoor Insert

x2 - Freestanding Floor Crystal A

x2 - Freestanding Floor Crystal B

x2 - Freestanding Corner Crystal

x2 - LED Floor Crystal (part of Corner Crystal 4x4s)

x1 - Will-O-Wisp

x2 - LED Floor Crystal (Floor Socket)

x2 - Freestanding Basalt LED Floor Socket

Make sure the switches are turned on, then use the remote to change colors, brightness, and more!