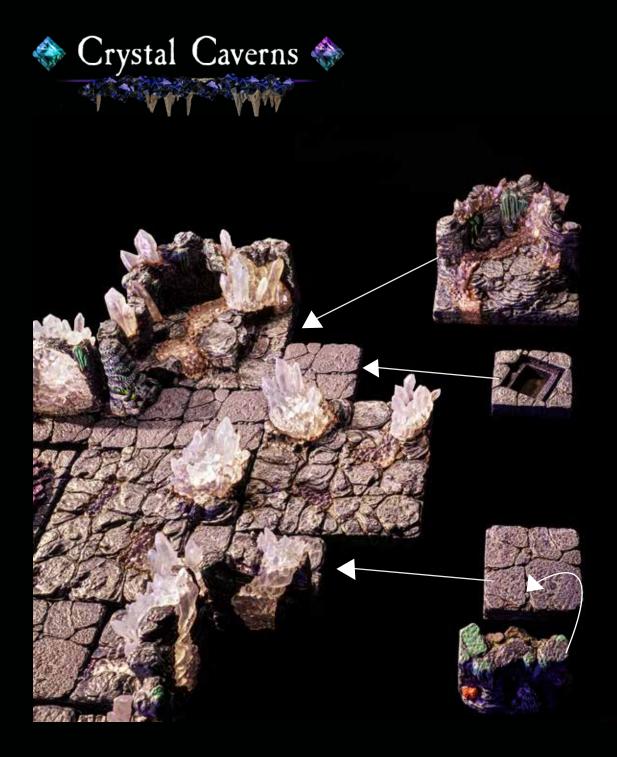

x1 - Crystal Corner (with LED)

x1 - Crystal Wall (with LED)

x1 - Crystal Corner 4x4
(LED Floor Crystal
to be added in later step)

x1 - 2x4 Crystal Alcove w/LED Sockets

x2 - Crystal Wall Insert (w/LED)

x2 - Flat Floor

x1 - LED Basalt Floor with clear insert

x1 - Crooked Trapdoor Floor

x1 - Crystal Corner 4x4
(LED Floor Crystal
to be added in later step)

x3 - Flat Floor

x1 - Crystal Corner (with LED)

xl - Corner Fill Stalagmite

x2 - Crystal Wall (with LED)

x1 - Crystal Floor 4x4
(freestanding Crystals A and B
to be placed in later steps)

x1 - Flat Floor

x1 - Crystal Wall (with LED)

x1 - Crystal Floor 4x4
(freestanding Crystals A and B to
be placed in later steps)

x1 - 2x4 Crystal Alcove

x1 - Crooked Trapdoor Floor

x1 - Flat Floor

x1 - LED Socket Basalt Wall Insert

5 of 13

x2 - Crystal Corner (with LED)

x1 - Arch Topper

x1 - 6x2 Entrance Wall w/ LED Sockets