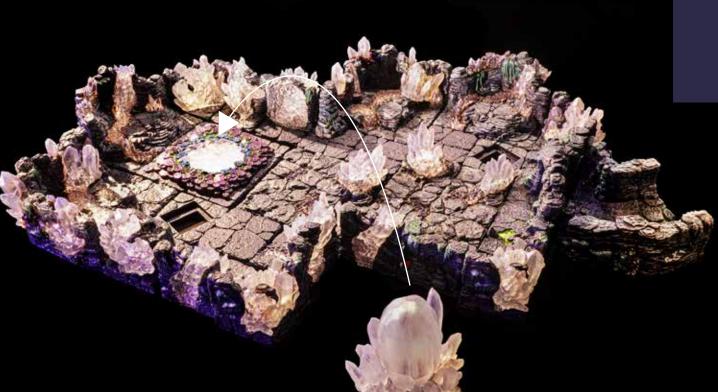

x1 - Widening Passage (with transition to regular caverns paint scheme)

x1 - Heartshard

x2 - Geode Trapdoor Insert

x2 - Freestanding Floor Crystal A

x2 - Freestanding Floor Crystal B

x2 - Freestanding Corner Crystal