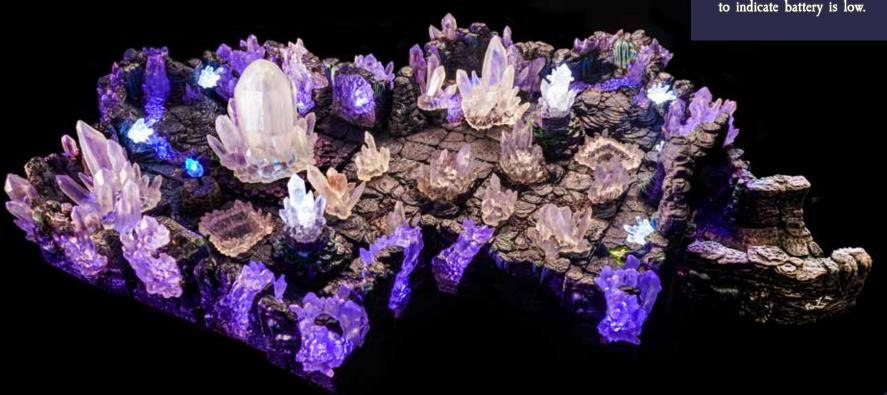

x2 - LED Floor Crystal (part of Corner Crystal 4x4s)

x1 - Will-O-Wisp

x2 - LED Floor Crystal (Floor Socket)

x2 - Freestanding Basalt LED Floor Socket

Make sure the switches are turned on, then use the remote to change colors, brightness, and more!

## x1 - LED Remote

Battery Tips: Do not use remote to power off individual LEDs. Manually switch pieces to OFF to conserve battery.

LED crystals will flicker only on RED to indicate battery is low.

x1 - Rising Stalagmite