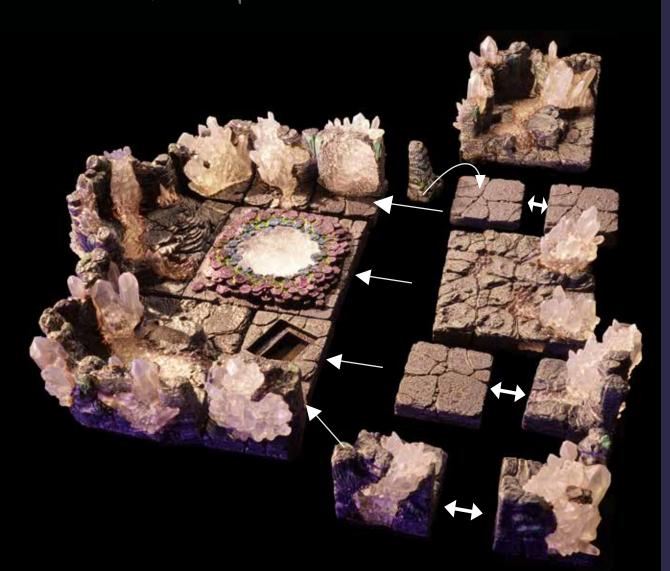

x1 - Crystal Corner (with LED)

x1 - Crystal Wall (with LED)

x1 - Crystal Corner 4x4
(LED Floor Crystal
to be added in later step)

x1 - 2x4 Crystal Alcove w/LED Sockets

x2 - Crystal Wall Insert (w/LED)

x2 - Flat Floor

x1 - LED Basalt Floor with clear insert

x1 - Crooked Trapdoor Floor

x1 - Crystal Corner 4x4
(LED Floor Crystal
to be added in later step)

x3 - Flat Floor

x1 - Crystal Corner (with LED)

xl - Corner Fill Stalagmite

x2 - Crystal Wall (with LED)

x1 - Crystal Floor 4x4
(freestanding Crystals A and B
to be placed in later steps)

x1 - Flat Floor

x1 - Crystal Wall (with LED)

x1 - Crystal Floor 4x4
(freestanding Crystals A and B to
be placed in later steps)

x1 - 2x4 Crystal Alcove

x1 - Crooked Trapdoor Floor

x1 - Flat Floor

x1 - LED Socket Basalt Wall Insert

5 of 13

x2 - Crystal Corner (with LED)

x1 - Arch Topper

x1 - 6x2 Entrance Wall w/ LED Sockets