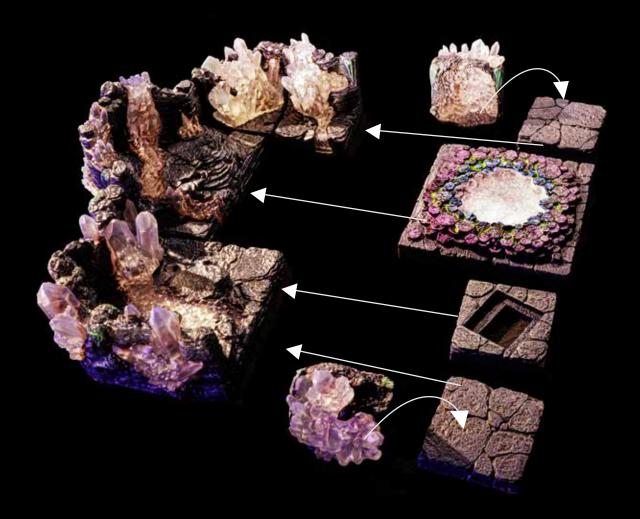

x2 - Crystal Wall (with LED)

x1 - Crystal Floor 4x4
(freestanding Crystals A and B
to be placed in later steps)

x1 - Flat Floor

x1 - Crystal Wall (with LED)

x1 - Crystal Floor 4x4
(freestanding Crystals A and B to
be placed in later steps)

x1 - Widening Passage (with transition to regular caverns paint scheme)

x1 - Heartshard

x2 - Geode Trapdoor Insert

x2 - Freestanding Floor Crystal A

x2 - Freestanding Floor Crystal B

x2 - Freestanding Corner Crystal