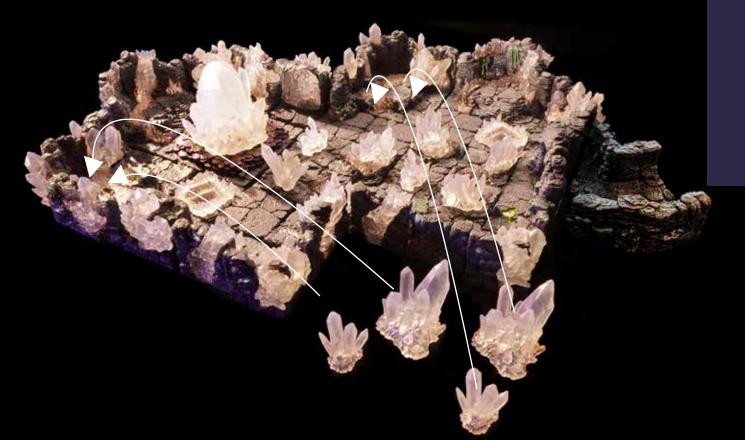

x1 - Widening Passage (with transition to regular caverns paint scheme)

x1 - Heartshard

x2 - Geode Trapdoor Insert

x2 - Freestanding Floor Crystal A

x2 - Freestanding Floor Crystal B

x2 - Freestanding Corner Crystal