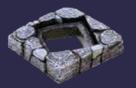

x1 - 2x4 Crystal Alcove

x1 - Crooked Trapdoor Floor

x1 - Flat Floor

x1 - LED Socket Basalt Wall Insert

5 of 13

x2 - Crystal Corner (with LED)

x1 - Arch Topper

x1 - 6x2 Entrance Wall w/ LED Sockets