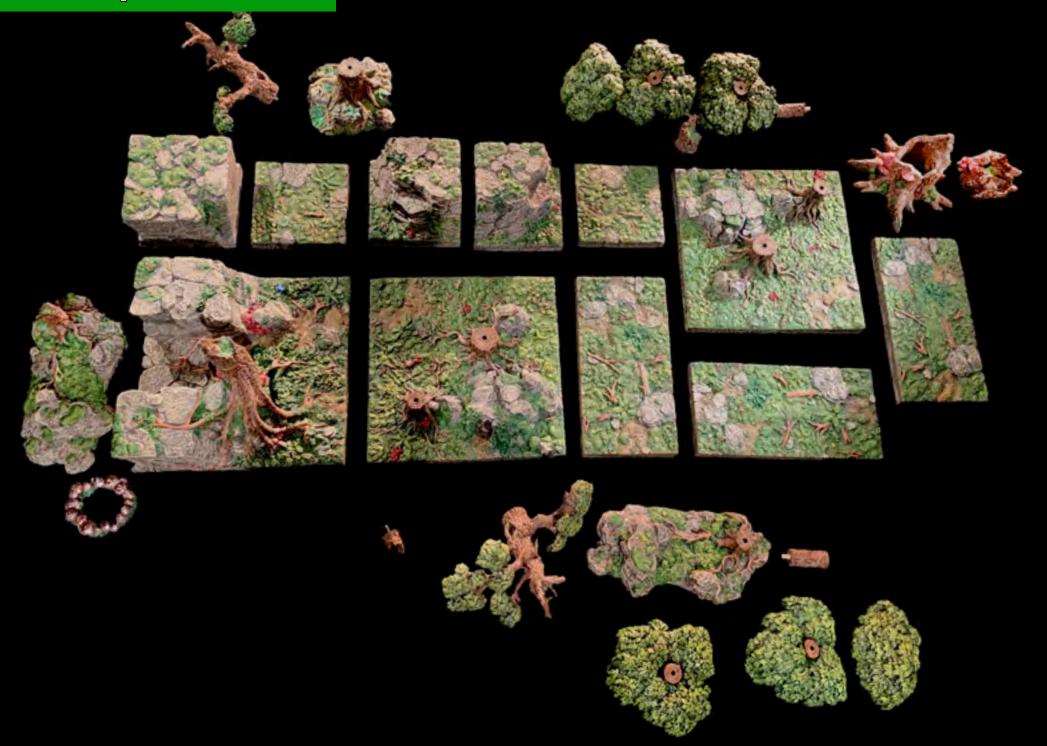

#### **DISCLAIMER:**

We accidentally included an additional Small Tree in all these photos which isn't actually in the set bundle composition available in the online store. The builds all work without the tree, or you can replace it with a Small Stump Topper (from the Stump Topper Pack) or purchase an additional Dreadhollow Dressing pack for the additional tree and a variety of supplemental dressing. We apologize for any confusion."this set bundle composition.

#### **DWARVEN FORGE®**

Visit Dwarvenforge.com For More Guides





# Build 1 Exploded View



## Build 2 3/4 View



### Build 2 Overhead View



Build 2 Exploded View