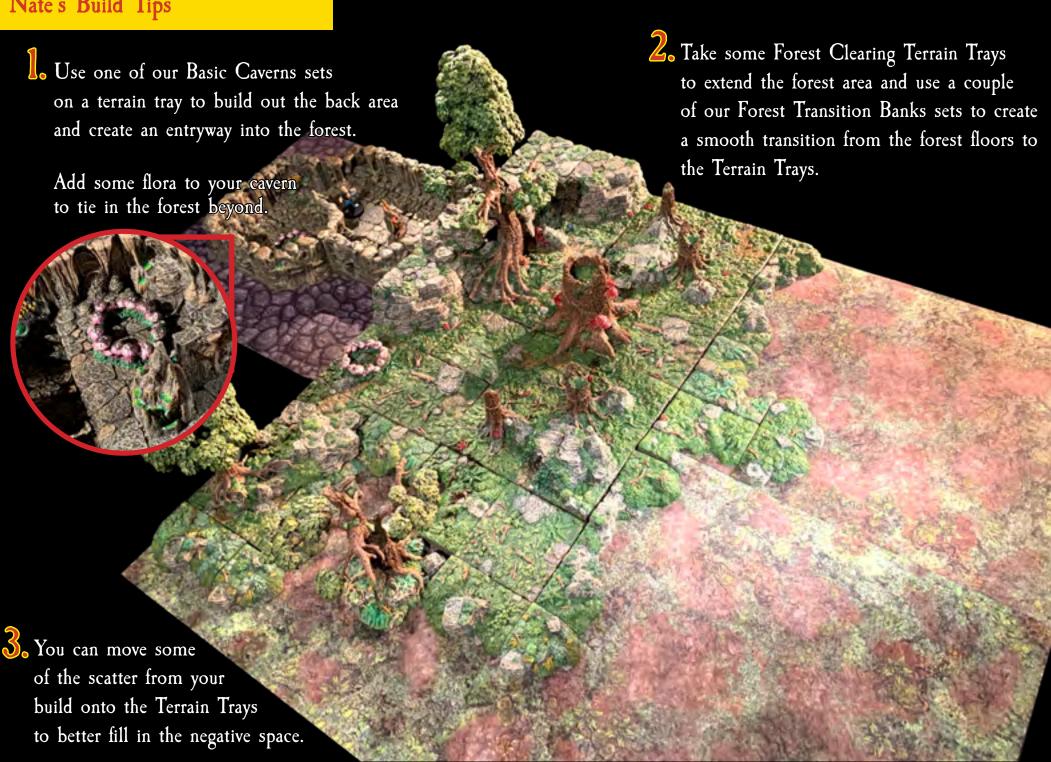

#### **DISCLAIMER:**

We accidentally included an additional Small Tree in all these photos which isn't actually in the set bundle composition available in the online store. The builds all work without the tree, or you can replace it with a Small Stump Topper (from the Stump Topper Pack) or purchase an additional Dreadhollow Dressing pack for the additional tree and a variety of supplemental dressing. We apologize for any confusion."this set bundle composition.