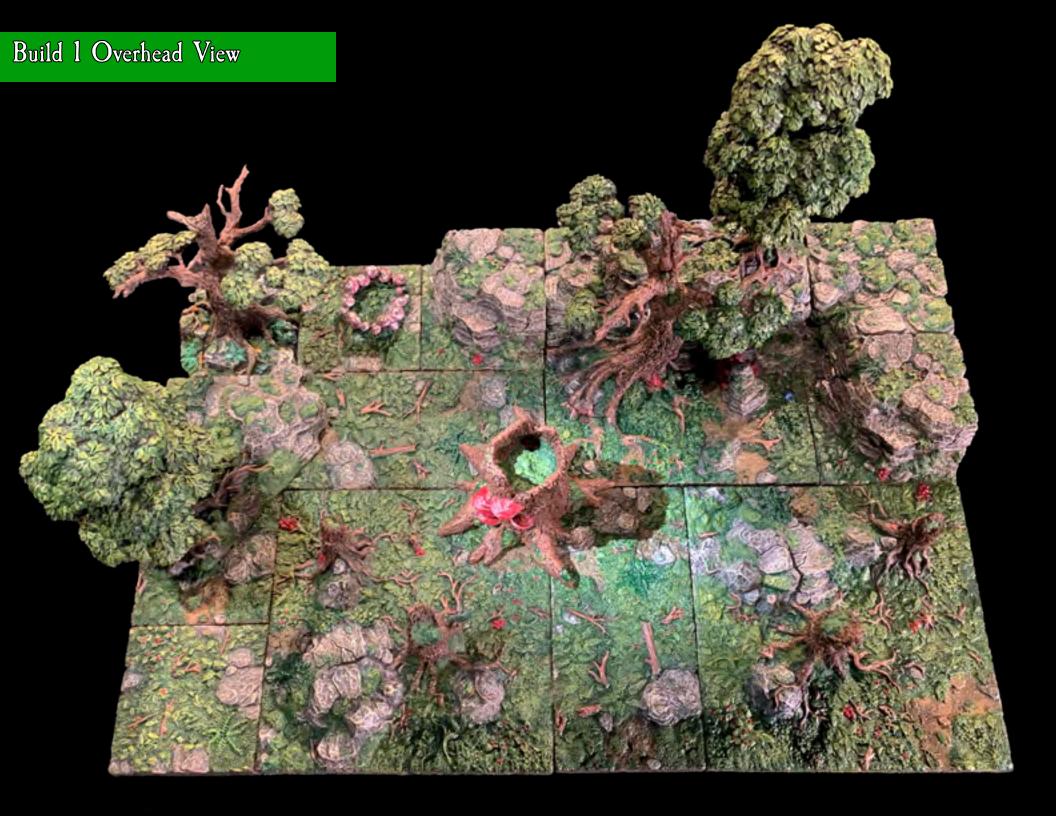

# Build 1 Exploded View

#### **DISCLAIMER:**

We accidentally included an additional Small Tree in all these photos which isn't actually in the set bundle composition available in the online store. The builds all work without the tree, or you can replace it with a Small Stump Topper (from the Stump Topper Pack) or purchase an additional Dreadhollow Dressing pack for the additional tree and a variety of supplemental dressing. We apologize for any confusion."this set bundle composition.