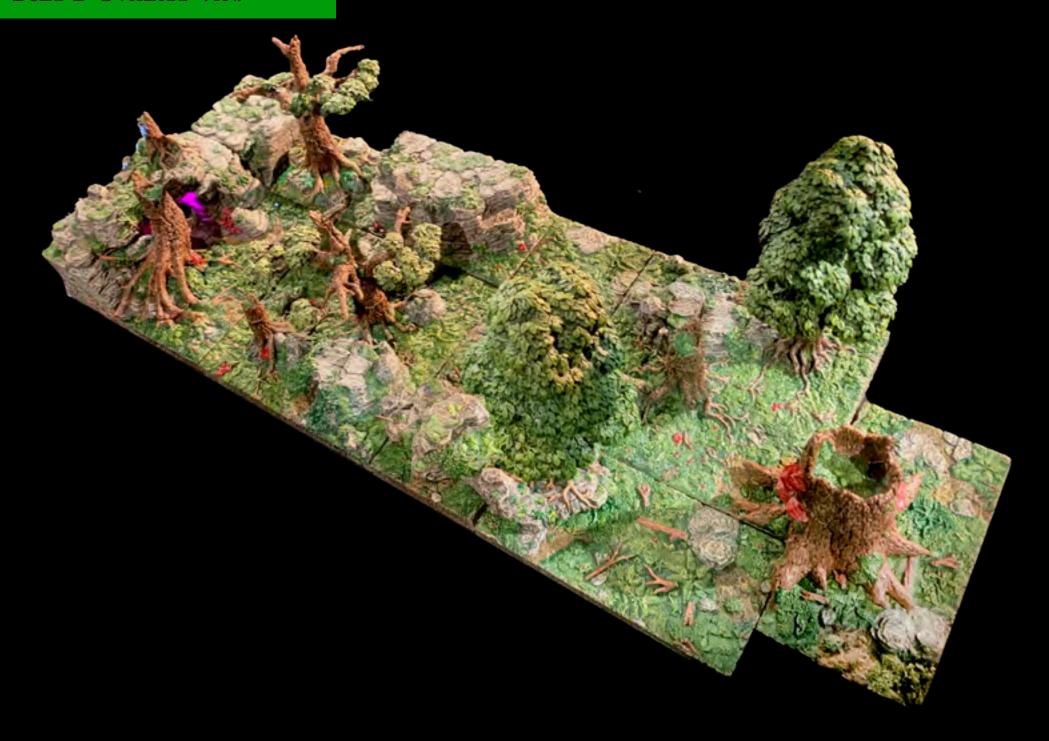

#### **DISCLAIMER:**

We accidentally included an additional Small Tree in all these photos which isn't actually in the set bundle composition available in the online store. The builds all work without the tree, or you can replace it with a Small Stump Topper (from the Stump Topper Pack) or purchase an additional Dreadhollow Dressing pack for the additional tree and a variety of supplemental dressing. We apologize for any confusion."this set bundle composition.

#### **DWARVEN FORGE®**

Visit Dwarvenforge.com For More Guides





# Build 1 Exploded View



## Build 2 3/4 View



### Build 2 Overhead View



Build 2 Exploded View