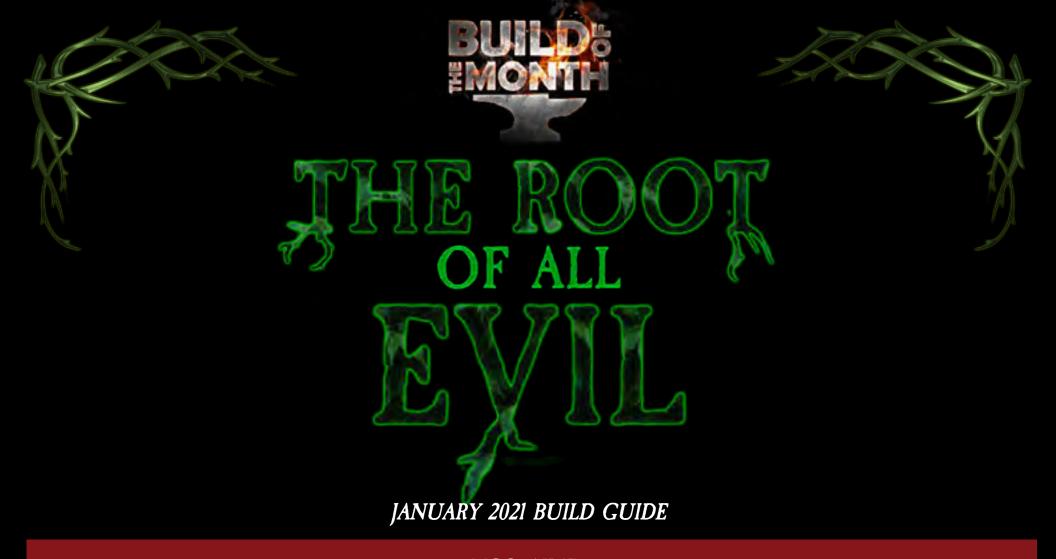

#### **DISCLAIMER:**

We accidentally included an additional Small Tree in all these photos which isn't actually in the set bundle composition available in the online store. The builds all work without the tree, or you can replace it with a Small Stump Topper (from the Stump Topper Pack) or purchase an additional Dreadhollow Dressing pack for the additional tree and a variety of supplemental dressing. We apologize for any confusion."this set bundle composition.

#### **DWARVEN FORGE®**

Visit Dwarvenforge.com For More Guides





# Build 1 Exploded View



## Build 2 3/4 View



### Build 2 Overhead View



Build 2 Exploded View