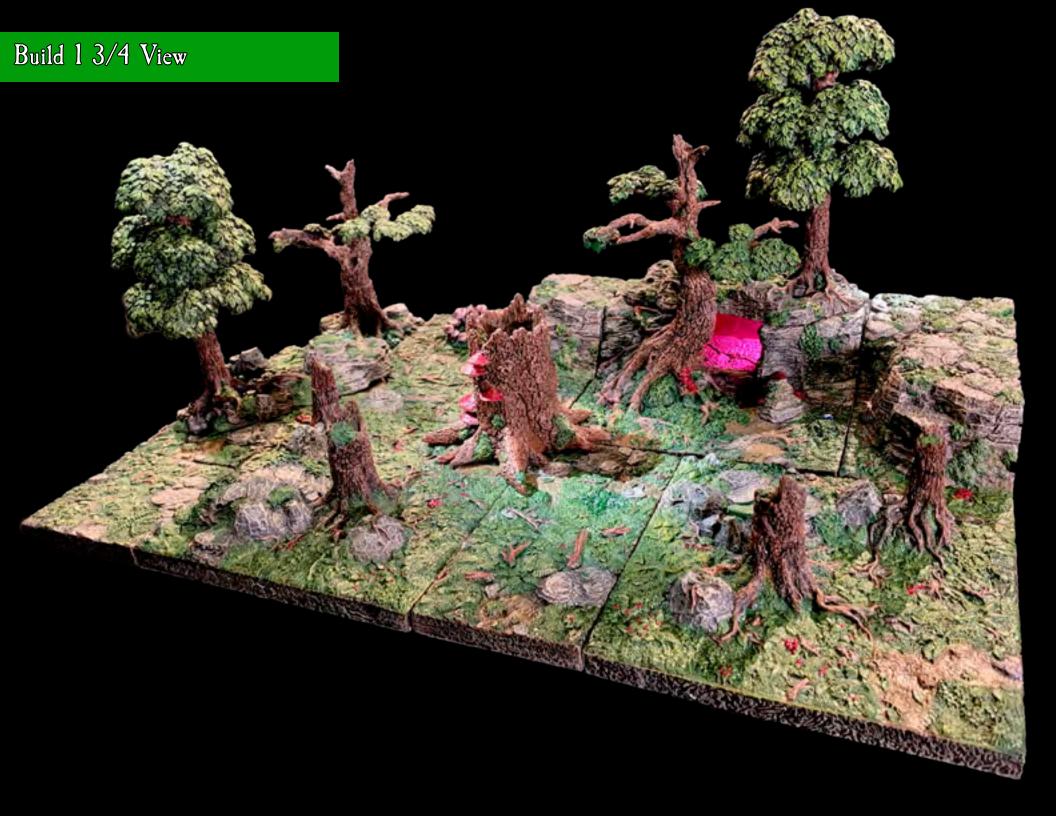

#### **DISCLAIMER:**

We accidentally included an additional Small Tree in all these photos which isn't actually in the set bundle composition available in the online store. The builds all work without the tree, or you can replace it with a Small Stump Topper (from the Stump Topper Pack) or purchase an additional Dreadhollow Dressing pack for the additional tree and a variety of supplemental dressing. We apologize for any confusion."this set bundle composition.

#### **DWARVEN FORGE®**

Visit Dwarvenforge.com For More Guides





# Build 1 Exploded View



## Build 2 3/4 View



### Build 2 Overhead View



Build 2 Exploded View