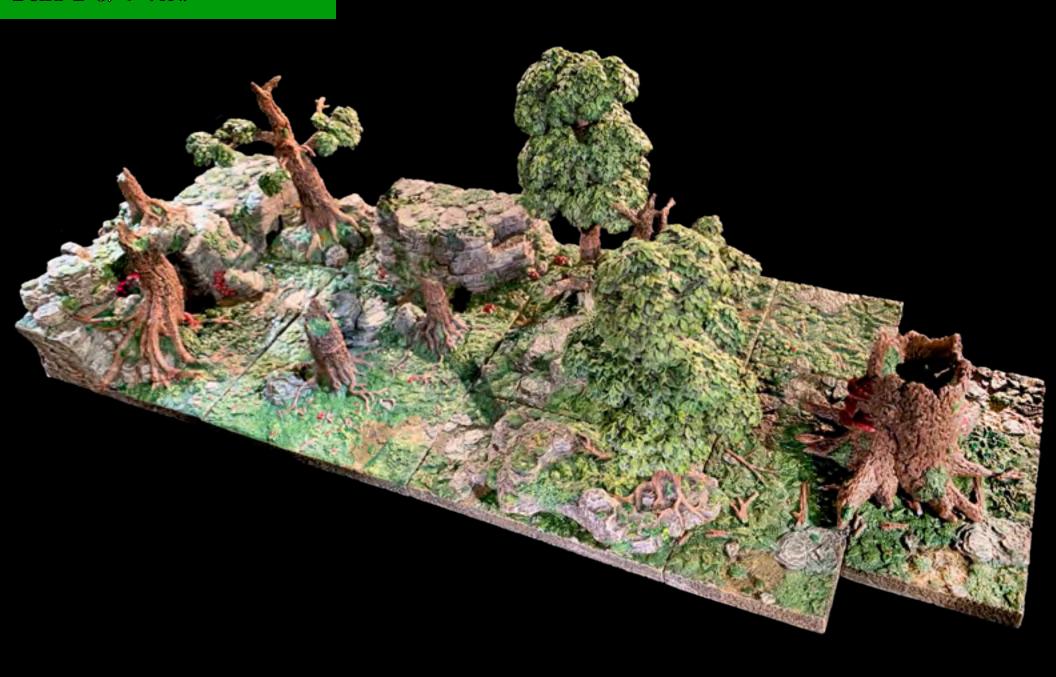

#### **DISCLAIMER:**

We accidentally included an additional Small Tree in all these photos which isn't actually in the set bundle composition available in the online store. The builds all work without the tree, or you can replace it with a Small Stump Topper (from the Stump Topper Pack) or purchase an additional Dreadhollow Dressing pack for the additional tree and a variety of supplemental dressing. We apologize for any confusion."this set bundle composition.

#### **DWARVEN FORGE®**

Visit Dwarvenforge.com For More Guides





# Build 1 Exploded View



## Build 2 3/4 View



### Build 2 Overhead View



Build 2 Exploded View